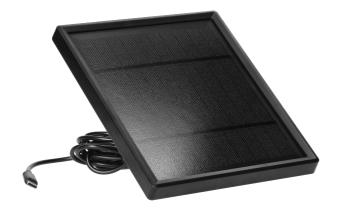

## Solar panel for camera charging OR-MT-ME-1809

The monocrystalline solar panel converts solar energy into electricity necessary for the proper functioning of individual devices. The panel complements the Wireless Wi-Fi Camera. Set (OR-MT-ME-1809) and enables its recharging during the day without connecting to an external power source