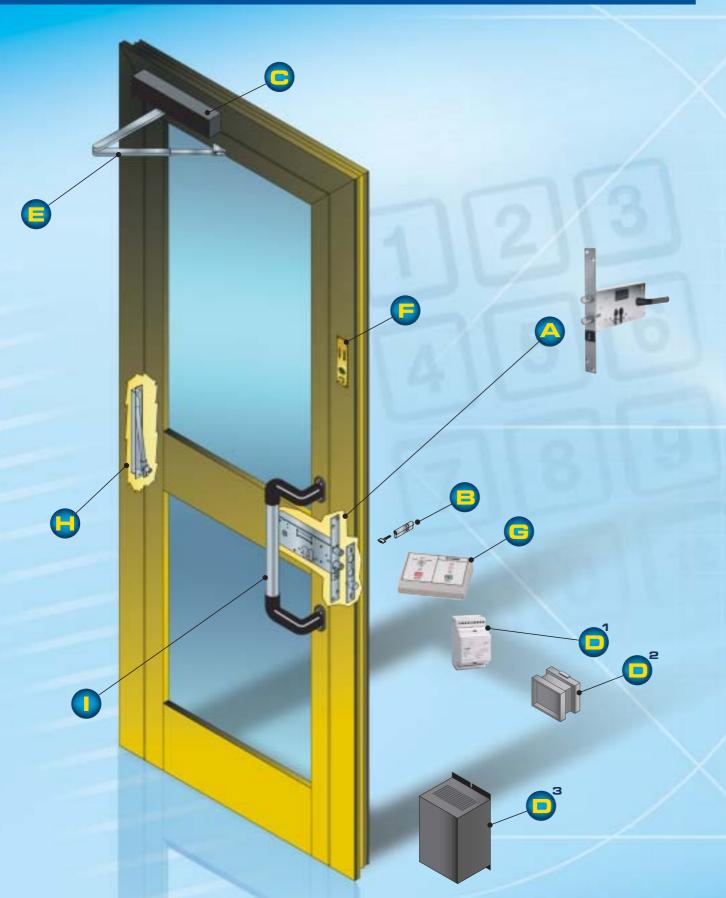

## **SOLENOID LOCKS FOR MID-RAIL DOORS**

Solenoid locks

Fail secure double backset mm 70/90

Multi-size overhead door closer

Power supply unit with back-up battery

(to be used in the event of a power failure)

- Bigh security cylinder with uncopiable dimple key **08310 Series**
- Power supply unit. Transformer\_ Item 0450093 Item 0455082
- Door closer arm (with or without hold-open) Item 10710 12/13
  - Control panel Item 0450066
- Traffic light with ALT/AVANTI
  (HALT/FORWARD) signals (also available with entry phone system and red/green displays)

Item 11710 11

Item 0450096

Concealed fairlead (for routing cables between door leaf and door frame) Item 0450087

Vertical touch handle equipped with sensitive control unit Item 0551550+0450082

NOTE: Upon request, control systems for 2 or more interlocking doors are also available.