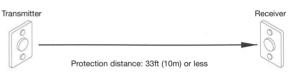

# MINIATURISED PHOTOELECTRIC BEAM SENSOR

PB-10NS N/O & N/C contact: 33' (10m) PB-10TNS N/O & N/C contact: 33' (10m)

Miniaturized Photoelectric Beam Sensor PB-10NS/ PB-10TNS is designed to cover 33' (10m) distance and is usable in wide applications inconspicuously, e.g. CD/ATM machine, motor-driven shutter, window or alley.

# Coverage (m/feet)