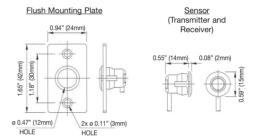

#### • EASY INSTALLATION

For sensor head, make a preliminary hole 0.47" (Ø12mm) to depth required. The diameter of the ring cover is 0.59" (Ø15mm) allowing for ease of installation.

# External Dimensions mm/inch