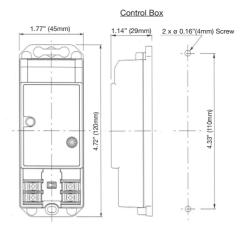

#### • MINIATURISED CONTROL BOX

W: 1.77" (45mm) x H: 4.72" (120mm) x D: 1.14" (29mm) succeeded in reducing volume by 40% compared with our current amplifier to save installation space.

# External Dimensions mm/inch