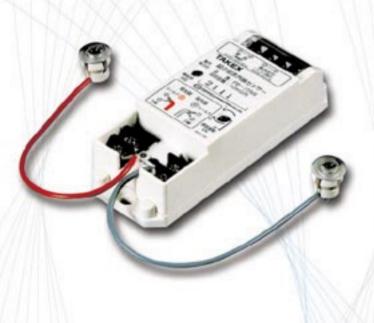

#### • MINIATURISED CONTROL BOX

W: 1.77" (45mm) x H: 4.72" (120mm) x D: 1.14" (29mm) succeeded in reducing volume by 40% compared with our current amplifier to save installation space.

#### SENSOR CORD CAN BE CUT FREELY

Both the transmitter cord and receiver cord can be cut as the installation requires. No need to bundle the extra cord. (Cord: 33'(10m) Max.)

#### • EASY INSTALLATION

For sensor head, make a preliminary hole 0.47" (Ø12mm) to depth required. The diameter of the ring cover is 0.59" (Ø15mm) allowing for ease of installation.

### • BUILT-IN SENSITIVITY VOLUME

Adjustable to the optimal sensitivity as the installation demands.