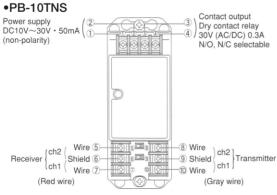

tection (beam is interrupted)                 |              |
| Ambient Temperature | -25°C to +55°C (-13°F to +131°F) without condensation or frozen |              |
| Wiring              | Terminals                                                       |              |
|                     | Sensor : PC resin                                               |              |
| External Appearance | Control box : ABS resin (white)                                 |              |
| Weight              | Sensor: 120g (4.2oz)                                            |              |
|                     | Control box: 95g (3.3oz)                                        |              |

Due to ongoing product improvements, specifications may change without notice.

# Terminal Arrangement





# External Dimensions mm/inch





# Coverage (m/feet)



#### Sensitivity Adjustment

Adjust the sensitivity adjustment control depending on the protection distance.

| Protection distance | Sensitivity Adjustment Volume |
|---------------------|-------------------------------|
| Less than 9.9' (3m) | M                             |
| More than 9.9' (3m) | Н                             |

Note: This sensor is designed to detect intrusion and to initiate an alarm. It is not a burglar-preventing device. TAKEX is not responsible for damages or losses caused by accidents, thefts, Acts of God (including inductive lightning), abuses, misuses, abnormal usages, faulty installation or improper maintenance.



### TAKEX Europe Ltd.

Aviary Court, Wade Road Basingstoke, Hants RG24 8PE, U.K.

Tel: