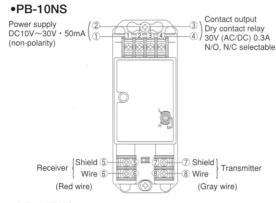

detection (beam is interrupted)                 |              |
| Ambient Temperature | -25°C to +55°C (-13°F to +131°F) without condensation or frozen |              |
| Wiring              | Terminals                                                       |              |
|                     | Sensor : PC resin                                               |              |
| External Appearance | Control box : ABS resin (white)                                 |              |
| Weight              | Sensor: 120g (4.2oz)                                            |              |
|                     | Control box: 95g (3.3oz)                                        |              |

Due to ongoing product improvements, specifications may change without notice.

# Terminal Arrangement





# External Dimensions mm/inch





# Coverage (m/feet)



#### Sensitivity Adjustment

Adjust the sensitivity adjustment control depending on the protection distance.

| Protection distance | Sensitivity Adjustment Volume |
|---------------------|-------------------------------|
| Less than 9.9' (3m) | M                             |
| More than 9.9' (3m) | Н                             |

Note: This sensor is designed to detect intrusion and to initiate an alarm. It is not a burglar-preventing device. TAKEX is not responsible for damages or losses caused by accidents, thefts, Acts of God (including inductive lightning), abuses, misuses, abnormal usages, faulty installation or improper maintenance.



### TAKEX Europe Ltd.

Aviary Court, Wade Road Basingstoke, Hants RG24 8PE, U.K.

Tel