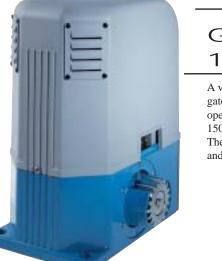

## GULLIVER 1500

A very strong, sturdy gate automation of limited size operating with sliding gates up to 1500 kg or 2200 kg. The best choice for intensive and/or industrial use.