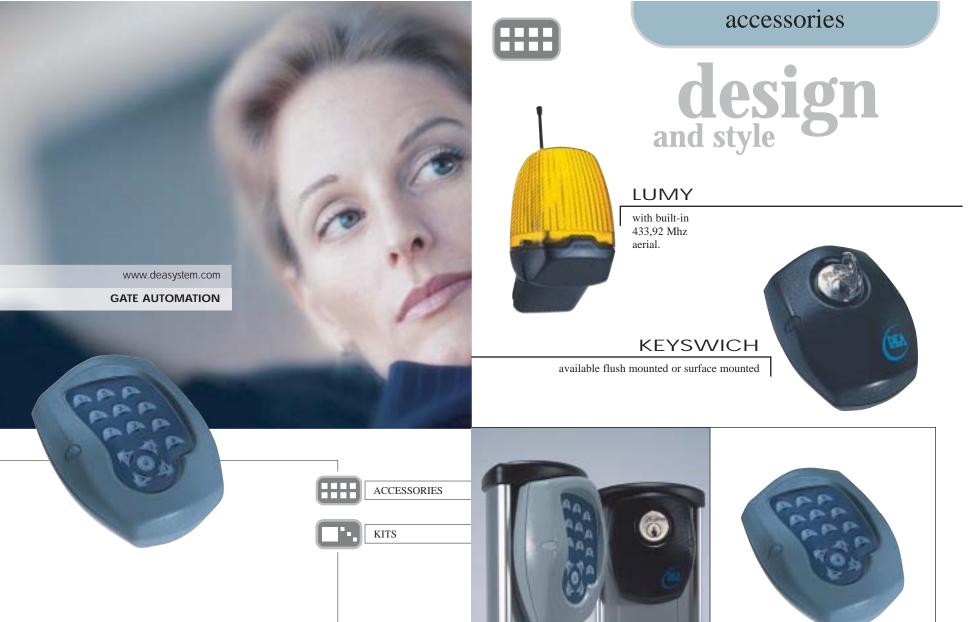

### RADIO DEVICES

frequency 433,92 Mhz, available Dip-Switch or Self-Learning type.