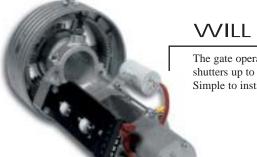

### The gate operator designed for roller shutters up to 150 kg of balanced weight. Simple to install and to use.