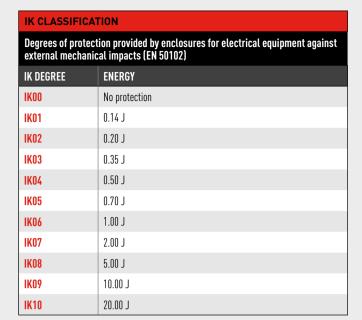

-----|
| Class                                               | Type of weapon | Calibre                 |
| BR1                                                 | Rifle          | 0.22 LR                 |
| BR2                                                 | Handgun        | 9mm Luger               |
| BR3                                                 | Handgun        | 0.357 Magnum            |
| BR4                                                 | Handgun        | 0.44 Rem. Magnum        |
| BR5                                                 | Rifle          | 5.56x45                 |
| BR6                                                 | Rifle          | 7.62x51                 |
| BR7                                                 | Rifle          | 7.62x51 with steel core |