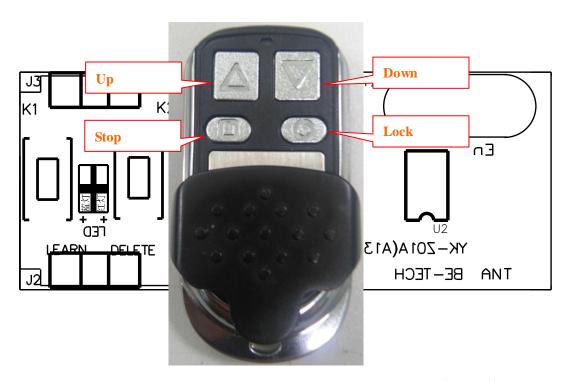

### -. Main function operating

- 1. Press the Up key of controller to control motor reversal, and maximum working time of the motor is 2 minutes.
- 2. Press the Down key of controller to control motor reversal, and maximum working time of the motor is 2 minutes.
  - 3. Press the Stop key of matched remote control, and the controller stops working.
- 4. Press the Up key of matched remote control to control motor forward, and maximum working time of the motor is 2 minutes.
- 5. Press the Down key of matched remote control to control motor reversal, and maximum working time of the motor is 2 minutes.
  - 6. Press the Stop key of matched remote control, and the controller stops working.
- 7. Press the Lock key of matched remote control, and the controller stops working and latching. At this time, manual operation can't be controlled on the remote control and control board, just can regain control by unlocking the remote control.
- 8. The controller is in the working state, the status indicator flashes at 0.5S frequency.