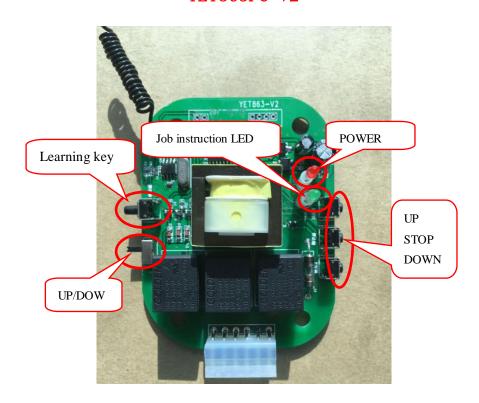

## 三、Learning and Clearing code Learning code:

Press the Learning key, it is learning state when the status indicator lights.

Let go of the Learning key, the remote control can be configurable within 5S.

Press the any key of need learning remote control, the status indicator flashes a few times quickly, and show learning into succeed.

Press the Up and Down key 8S of remote control at the same time, it is learning state when the status indicator flashes a few times quickly. Let go of the keys, the remote control can be configurable within 5S. Press the any key of need learning remote control, the status indicator flashes a few times quickly, and show learning into succeed.

#### Clearning code:

Long press the learning key 8S, the remote control is deleted until the status indicator is out.