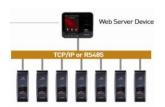

#### BioStationT2

1. About Suprema | 2. Product Line Up | 3. Reference Sites

High Performance Fingerprint IP Terminal with Internal Camera and Video Phone Interface

- ✓ Intuitive Touch Screen GUI
  5-inch, high-durability touch screen LCD panel with easy-to-use GUI
- ✓ Face Detection Technology

  Face image capturing camera for enhanced security level
- ✓ Embedded Web Server
  Preloaded with BioStar Lite embedded web server
- ✓ Ultra Performance
   1:3,000 matches in one second, max. 200k users and 1 million logs
- ✓ Versatile Interface PoE, WiFi, TCP/IP, RS485/232, USB, Wiegand and relay
- ✓ Video Phone Interface
  IP based video and audio interface for analog video phone