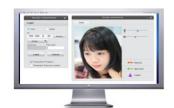

#### **BioMini Series and Modules**

1. About Suprema | 2. Product Line Up | 3. Reference Sites

Suprema's fingerprint-based PC solution. BioMini has been designed specially to provide a high level of biometric security. It is Plug and Play with BioStar and allows convenient enrollment of fingerprints at security operator's desk. Also, Suprema provides embedded fingerprint modules for various applications.

- ✓ Durable Optical Sensor
  500dpi optical sensor with scratch-free surface
- ✓ Image Quality Standards NIST certified interoperable template format standards (ANSI-378/ISO19794-2); Image compression standards (WSQ)
- ✓ USB2.0 Interface
  Plug and play high-speed USB2.0 interface
- ✓ SDK Support

  Comprehensive SDK support for application software development

  Supports MS Windows & Linux