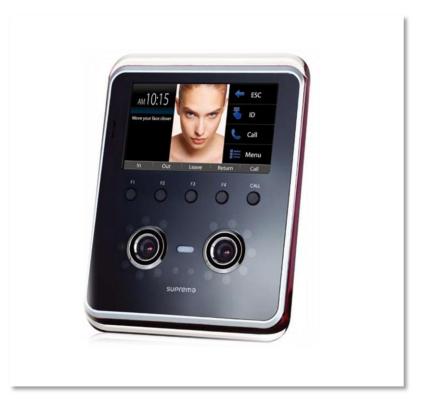

#### **FaceStation**

1. About Suprema | 2. Product Line Up | 3. Reference Sites

State-of-the-Art Face Recognition IP Terminal providing near real-time Template Matching Results FaceStation uses adaptive IR illumination technology (near-Infrared, patented)

CE FC VROHS POE DETEK

- ✓ Next Generation Face Recognition Technology
  High performance face recognition with Suprema's algorithms.
- √ 4.3" Touch screen LCD & Intuitive interface

  High-durability touch screen LCD with easy-to-use GUI
- ✓ Ultra Performance
  - 1:1,000 matches in less than a second 1,000 users with 5,000 image logs
- ✓ Versatile Interface
  Wifi, TCP/IP, RS485, RS232, USB, Wiegand and relay
- ✓ Video Phone Interface
  IP based video and audio interface for analog video phone
- ✓ PoE [Power over Ethernet]
  Allows device to be powered and controlled through Ethernet.
  Easy and quick installation