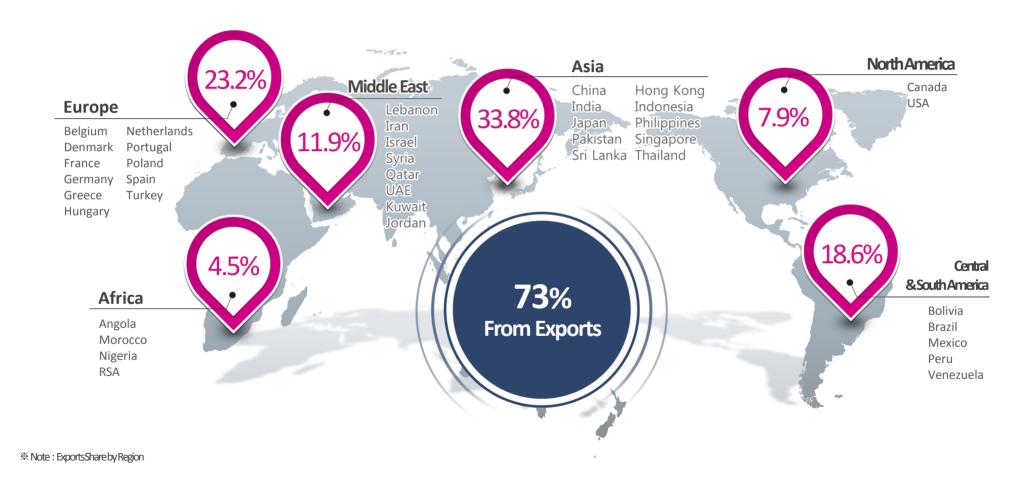

#### ✓ Revenue growth rate [CAGR] of 35.9% (2007~)

✓ More than 60% market share in the domestic market(South Korea)

✓ Oversea sales represent 73% of revenue

✓ Sold over 1,000,000 fingerprint products worldwide