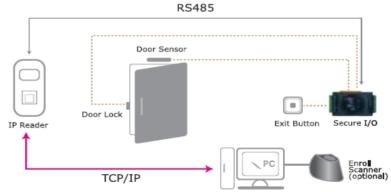

#### LIFT I/O

CPU: 16MHz, 8bit Microprocessor

Input: 12-Ch

Output: Form C Relay 12-Ch Display: 31 Status LEDs Power: 12VDC @500mA

Scalability: Up to 10 per Host device

The **Secure I/O** is a separate controller for door control and I/O expansion. With encrypted communication, it provides secure and cost

effective access control system.

#### Secure I/O

CPU: 16MHz, 8bit Microprocessor

Input: 4-Ch

Output: Form C Relay 2-Ch Display: 10 Status LEDs Power: 12VDC @500mA