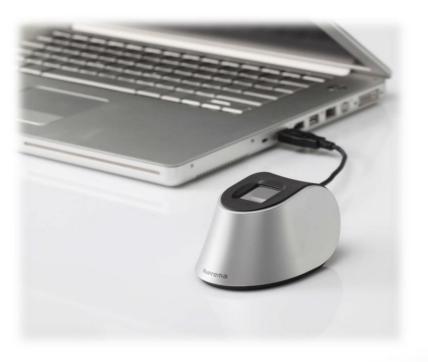

#### **BioMini Series and Modules**

1. About Suprema | 2. Product Line Up | 3. Reference Sites

Suprema's fingerprint-based PC solution. BioMini has been designed specially to provide a high level of biometric security. It is Plug and Play with BioStar and allows convenient enrollment of fingerprints at security operator's desk. Also, Suprema provides embedded fingerprint modules for various applications.