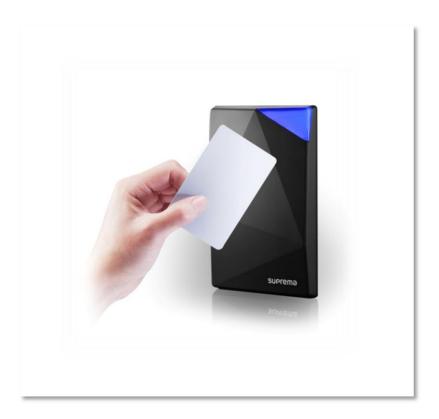

#### **Xpass**

1. About Suprema | 2. Product Line Up | 3. Reference Sites

Smart IP Reader/Controller with IP65 Waterproof Structure and PoE Capability

- ✓ Outdoor Installation
  IP65 dust & waterproof structure with keypad/LCD backlit
- ✓ Power over Ethernet IP65 dust & waterproof structure for outdoor use
- ✓ IP Connectivity

  TCP/IP interface for IP access control system
- ✓ Versatile Interface TCP/IP, RS485, Wiegand and relay
- ✓ Outdoor Installation
  IP65 dust & waterproof structure with LED indicator
- ✓ RF Card Options
  Choice of EM, Mifare/DesFire or HID Prox