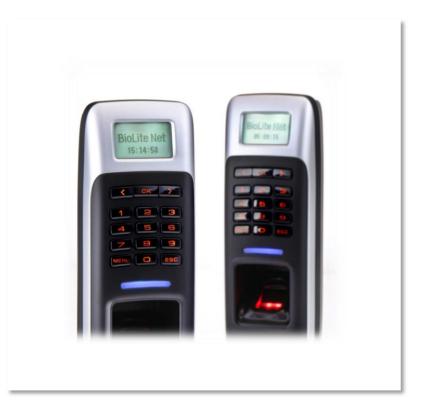

#### **BioLite (Solo and Net)**

1. About Suprema | 2. Product Line Up | 3. Reference Sites

Outdoor Fingerprint IP Terminal with Access Control & Time Attendance

- ✓ Outdoor Installation IP65 dust & waterproof structure with keypad/LCD backlit
- √ Versatile Interface TCP/IP, RS485, Wiegand and relay
- ✓ Suprema Algorithm Powered by the world's best performing Suprema fingerprint algorithm
- ✓ TCP/IP or Standalone Operation Choice of network(BioLite Net) or standalone(BioLite Solo) version
- ✓ RF Card Options Choice of EM or Mifare/DesFire