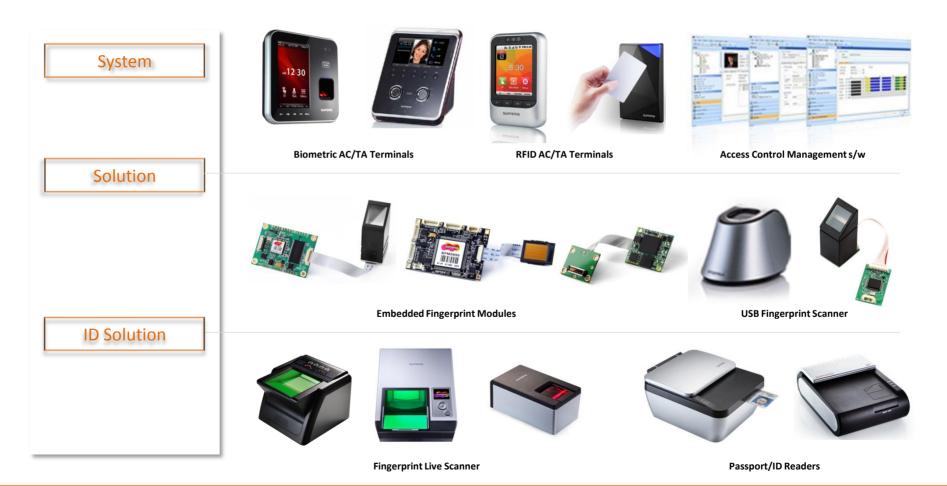

#### **Product Overview**

1. About Suprema | 2. Product Line Up | 3. Reference Sites

Suprema Provides Global Leading Biometric Technologies and Innovative Products for Various Downstream Applications.

#### **FaceStation**

1. About Suprema | 2. Product Line Up | 3. Reference Sites

State-of-the-Art Face Recognition IP Terminal providing near real-time Template Matching Results FaceStation uses adaptive IR illumination technology (near-Infrared, patented)

CE FC VROHS POE DETEK

- ✓ Next Generation Face Recognition Technology
  High performance face recognition with Suprema's algorithms.
- √ 4.3" Touch screen LCD & Intuitive interface

  High-durability touch screen LCD with easy-to-use GUI
- ✓ Ultra Performance
  - 1:1,000 matches in less than a second 1,000 users with 5,000 image logs
- ✓ Versatile Interface
  Wifi, TCP/IP, RS485, RS232, USB, Wiegand and relay
- ✓ Video Phone Interface
  IP based video and audio interface for analog video phone
- ✓ PoE [Power over Ethernet]
  Allows device to be powered and controlled through Ethernet.
  Easy and quick installation

#### BioStationT2

1. About Suprema | 2. Product Line Up | 3. Reference Sites

High Performance Fingerprint IP Terminal with Internal Camera and Video Phone Interface

- ✓ Intuitive Touch Screen GUI
  5-inch, high-durability touch screen LCD panel with easy-to-use GUI
- ✓ Face Detection Technology

#### **BioStation**

Full-featured Fingerprint IP Terminal Supporting
Optimal Solution for Access Control & Time Attendance

✓ Intuitive Color LCD GUI
Easy-to-use GUI with 2.5-inch color LCD and numeric/function keys

#### **BioLite (Solo and Net)**

1. About Suprema | 2. Product Line Up | 3. Reference Sites

Outdoor Fingerprint IP Terminal with Access Control & Time Attendance

- ✓ Outdoor Installation IP65 dust & waterproof structure with keypad/LCD backlit
- √ Versatile Interface TCP/IP, RS485, Wiegand and relay
- ✓ Suprema Algorithm Powered by the world's best performing Suprema fingerprint algorithm
- ✓ TCP/IP or Standalone Operation Choice of network(BioLite Net) or standalone(BioLite Solo) version
- ✓ RF Card Options Choice of EM or Mifare/DesFire

#### **BioEntry W**

1. About Suprema | 2. Product Line Up | 3. Reference Sites

Outdoor Fingerprint IP Reader/Controller with IP65 Vandal Resistance and PoE capability

- ✓ IP65 rated Waterproof Structure IP65 dust & waterproof structure for outdoor use
- ✓ Vandal Resistant Housing Special AVS plastic housing to ensure vandal resistant design
- ✓ Versatile Interface TCP/IP, RS485, Wiegand and relay
- ✓ Power over Ethernet Powered by PoE to lower the cost of installation
- ✓ RF Card Options 13.56MHz Mifare/DesFire, 13.56MHz iCLASS SE, 125kHz HID Prox

#### **BioEntry Plus**

1. About Suprema | 2. Product Line Up | 3. Reference Sites

Fingerprint IP Reader/Controller, designed for Simplicity, Superb Engineering

- ✓ Sleek and Slim Design Award-winning design and slim size to fit narrow space
- ✓ IP Connectivity

#### **Xpass**

1. About Suprema | 2. Product Line Up | 3. Reference Sites

Smart IP Reader/Controller with IP65 Waterproof Structure and PoE Capability

- ✓ Outdoor Installation
  IP65 dust & waterproof structure with keypad/LCD backlit
- ✓ Power over Ethernet IP65 dust & waterproof structure for outdoor use
- ✓ IP Connectivity

#### **Xpass Slim**

1. About Suprema | 2. Product Line Up | 3. Reference Sites

Smart IP Reader/Controller with Ultra Compact Design and Multi-Smartcard Feature

- ✓ Multi Smart Card Technology 13.56MHz Mifare CSN, Inside CSN, Felica IDM, ISO14443A/B CSN, ISO 15693 CSN
- ✓ Ultra Slim Design 11.4mm super slim and aesthetic design to fit US/EU and Asian gang boxes
- ✓ Versatile Interface
  TCP/IP, RS485, Wiegand and relay
- ✓ Outdoor Installation
  IP65 dust & waterproof structure
- ✓ Various Mount Type Support
  US/EU/Asia gang box, flush box and any plat surface

#### **BioMini Series and Modules**

1. About Suprema | 2. Product Line Up | 3. Reference Sites

Suprema's fingerprint-based PC solution. BioMini has been designed specially to provide a high level of biometric security. It is Plug and Play with BioStar and allows convenient enrollment of fingerprints at security operator's desk. Also, Suprema provides embedded fingerprint modules for various applications.

#### RealScan Live Scanners