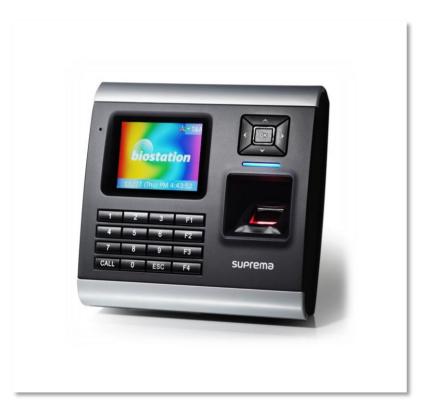

#### **BioStation**

Full-featured Fingerprint IP Terminal Supporting
Optimal Solution for Access Control & Time Attendance

✓ Intuitive Color LCD GUI
Easy-to-use GUI with 2.5-inch color LCD and numeric/function keys

1. About Suprema | 2. Product Line Up | 3. Reference Sites

- ✓ Ultra Performance
   1:3,000 matches in one second, max. 200k users and 1 million logs
- ✓ Versatile Interface
  WiFi, TCP/IP, RS485/232, Wiegand and relay
- ✓ USB Memory Slot USB2.0 memory slot for easier data transfer
- ✓ RF Card Options
  Choice of EM, Mifare/DesFire or HID Prox.