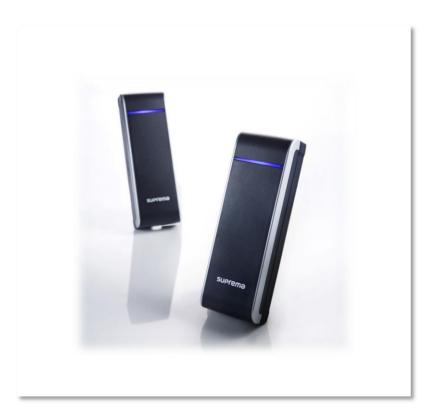

#### **BioEntry W**

1. About Suprema | 2. Product Line Up | 3. Reference Sites

Outdoor Fingerprint IP Reader/Controller with IP65 Vandal Resistance and PoE capability

- ✓ IP65 rated Waterproof Structure IP65 dust & waterproof structure for outdoor use
- ✓ Vandal Resistant Housing Special AVS plastic housing to ensure vandal resistant design
- ✓ Versatile Interface TCP/IP, RS485, Wiegand and relay
- ✓ Power over Ethernet Powered by PoE to lower the cost of installation
- ✓ RF Card Options 13.56MHz Mifare/DesFire, 13.56MHz iCLASS SE, 125kHz HID Prox