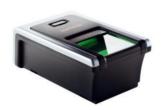

#### BioStationT2

1. About Suprema | 2. Product Line Up | 3. Reference Sites

High Performance Fingerprint IP Terminal with Internal Camera and Video Phone Interface

- ✓ Intuitive Touch Screen GUI
  5-inch, high-durability touch screen LCD panel with easy-to-use GUI
- ✓ Face Detection Technology

  Face image capturing camera for enhanced security level
- ✓ Embedded Web Server
  Preloaded with BioStar Lite embedded web server
- ✓ Ultra Performance
   1:3,000 matches in one second, max. 200k users and 1 million logs
- ✓ Versatile Interface PoE, WiFi, TCP/IP, RS485/232, USB, Wiegand and relay
- ✓ Video Phone Interface
  IP based video and audio interface for analog video phone