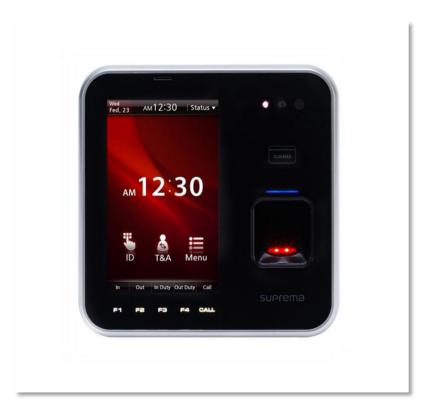

#### BioStationT2

1. About Suprema | 2. Product Line Up | 3. Reference Sites

High Performance Fingerprint IP Terminal with Internal Camera and Video Phone Interface

- ✓ Intuitive Touch Screen GUI
  5-inch, high-durability touch screen LCD panel with easy-to-use GUI
- ✓ Face Detection Technology

  Face image capturing camera for enhanced security level
- ✓ Embedded Web Server
  Preloaded with BioStar Lite embedded web server
- ✓ Ultra Performance
   1:3,000 matches in one second, max. 200k users and 1 million logs
- ✓ Versatile Interface PoE, WiFi, TCP/IP, RS485/232, USB, Wiegand and relay
- ✓ Video Phone Interface
  IP based video and audio interface for analog video phone