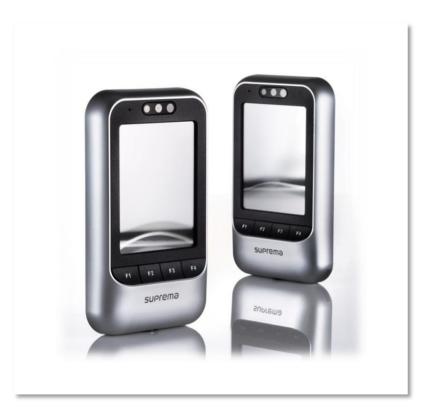

#### **FaceStation**

1. About Suprema | 2. Product Line Up | 3. Reference Sites

State-of-the-Art Face Recognition IP Terminal providing near real-time Template Matching Results FaceStation uses adaptive IR illumination technology (near-Infrared, patented)

CE FC VROHS POE DETEK

- ✓ Next Generation Face Recognition Technology
  High performance face recognition with Suprema's algorithms.
- √ 4.3" Touch screen LCD & Intuitive interface

  High-durability touch screen LCD with easy-to-use GUI
- ✓ Ultra Performance
  - 1:1,000 matches in less than a second 1,000 users with 5,000 image logs
- ✓ Versatile Interface
  Wifi, TCP/IP, RS485, RS232, USB, Wiegand and relay
- ✓ Video Phone Interface
  IP based video and audio interface for analog video phone
- ✓ PoE [Power over Ethernet]
  Allows device to be powered and controlled through Ethernet.
  Easy and quick installation