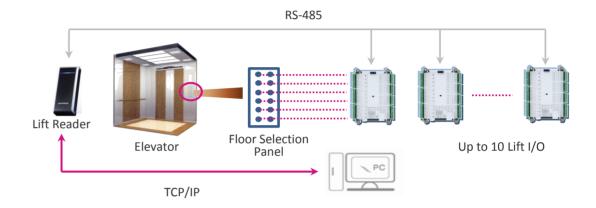

#### Lift I/O and Secure I/O

1. About Suprema | 2. Product Line Up | 3. Reference Sites

The **Lift I/O** is a dedicated lift I/O module to control the floor access up to 12floors. Each reader can connect with up to 10 Lift I/Os, which allows for the potential control of a staggering 120 floors.

#### LIFT I/O

CPU: 16MHz, 8bit Microprocessor

Input: 12-Ch

Output: Form C Relay 12-Ch Display: 31 Status LEDs Power: 12VDC @500mA

Scalability: Up to 10 per Host device

The **Secure I/O** is a separate controller for door control and I/O expansion. With encrypted communication, it provides secure and cost