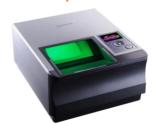

#### RealScan-G10

Compact Ten Fingerprint Live Scanner

- IP54 Rugged Structure
- FBI IQS App. F Certified
- FIPS201 Certified

#### RealScan-D

Portable Dual Fingerprints Live Scanner

- Wide Platen for Easy Scanning
- FBI IQS App. F Certified
- FIPS201 Certified

#### RealScan-G1

Compact Single-Fingerprint Live Scanner

- Live Finger Detection
- IP54 Rugged Structure
- FBI PIV Certified
- FIPS201 Certified
- EBTS Appendix F Mobile ID FAP 30

#### RealScan-F

Palm print Live Scanner

- Intuitive Control Panel and Color LCD Display
- FBI IQS App. F Certified