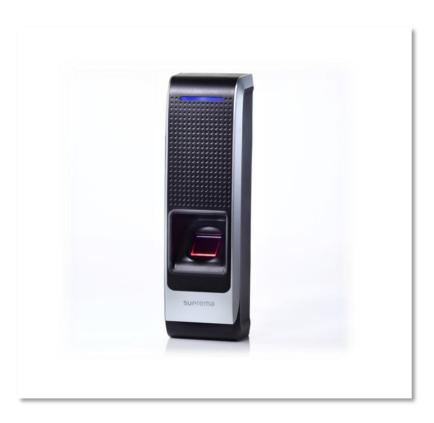

#### **BioEntry Plus**

1. About Suprema | 2. Product Line Up | 3. Reference Sites

Fingerprint IP Reader/Controller, designed for Simplicity, Superb Engineering

- ✓ Sleek and Slim Design Award-winning design and slim size to fit narrow space
- ✓ IP Connectivity

  TCP/IP interface for IP access control system
- ✓ Versatile Interface
  TCP/IP, RS485, Wiegand and relay
- ✓ Suprema Algorithm

  Powered by the world's best performing Suprema fingerprint algorithm
- ✓ RF Card Options Choice of EM, Mifare/DesFire, HID Prox or iCLASS