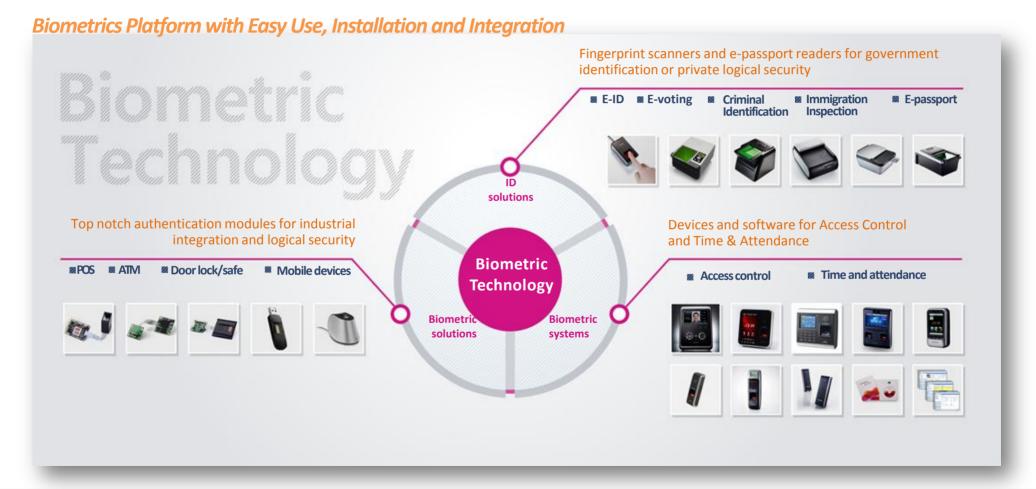

#### **Product Overview**

1. About Suprema | 2. Product Line Up | 3. Reference Sites

Suprema Provides Global Leading Biometric Technologies and Innovative Products for Various Downstream Applications.