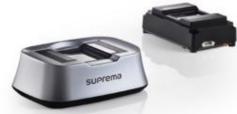

#### **BioMini Series and Modules**

1. About Suprema | 2. Product Line Up | 3. Reference Sites

Suprema's fingerprint-based PC solution. BioMini has been designed specially to provide a high level of biometric security. It is Plug and Play with BioStar and allows convenient enrollment of fingerprints at security operator's desk. Also, Suprema provides embedded fingerprint modules for various applications.