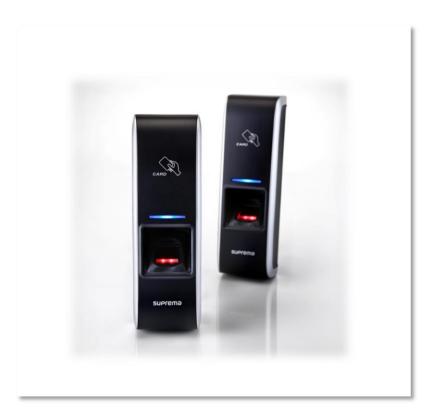

#### **BioEntry W**

1. About Suprema | 2. Product Line Up | 3. Reference Sites

Outdoor Fingerprint IP Reader/Controller with IP65 Vandal Resistance and PoE capability

- ✓ IP65 rated Waterproof Structure IP65 dust & waterproof structure for outdoor use
- ✓ Vandal Resistant Housing Special AVS plastic housing to ensure vandal resistant design
- ✓ Versatile Interface TCP/IP, RS485, Wiegand and relay
- ✓ Power over Ethernet Powered by PoE to lower the cost of installation
- ✓ RF Card Options 13.56MHz Mifare/DesFire, 13.56MHz iCLASS SE, 125kHz HID Prox

#### **BioEntry Plus**

1. About Suprema | 2. Product Line Up | 3. Reference Sites

Fingerprint IP Reader/Controller, designed for Simplicity, Superb Engineering

- ✓ Sleek and Slim Design Award-winning design and slim size to fit narrow space
- ✓ IP Connectivity