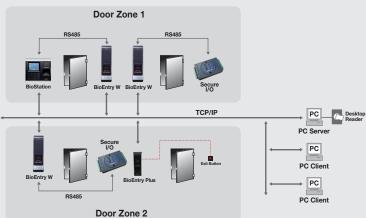

0                                         |
| Log Capacity       | 50,000                                        |
| Ingress Protection | IP65                                          |
| PoE                | Yes                                           |
| Interfaces         | TCP/IP, Wiegand, RS485, RS232, TTL I/O, relay |
| Tamper             | Switch                                        |
| Sound              | 16 bit Hi-Fi voice & sound indication         |
| Operating Temp.    | - 20'C ~ 50'C                                 |
| Operating Voltage  | 12vDC                                         |
| Dimensions (mm)    | W50 x H172 x D42                              |
| Certificates       | CE, FCC, KCC, IP65, IK08                      |

# **System Configurations**



#### Network



#### Suprema Inc.

16F Parkview Tower, Jeongja, Bundang, Seongnam, Gyeonggi, 463-863 Korea

 $\textbf{Tel}: +82\text{-}31\text{-}783\text{-}4502, \ \ \textbf{Fax}: +82\text{-}31\text{-}783\text{-}4503$