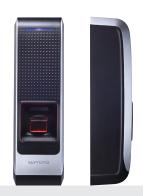

# suprema BioEntry W

Outdoor Fingerprint IP Reader/Controller

IP65 dust & waterproof IKo8 vandal-resistant Power over Ethernet Fingerprint & RFID

BioEntry W BioEntry W exquisitely blends benefits of IP access control system with high-level security provided by fingerprint biometrics. Featuring vandal-resistance structure and IP65 rated structure, BioEntry W is ideal for outdoor installation with offering exceptional durability under harsh environment. With its extensive communication interfaces and PoE capability, BioEntry W is truly the ultimate outdoor fingerprint access control device.

143 x 82 x 35 mm (W x H x D)

## **Specifications**

| CPU                | 533MHz DSP                                    |
|--------------------|-----------------------------------------------|
| Memory             | 8MB flash + 8MB RAM                           |
| Fingerprint Sensor | Optical                                       |
| RF Card Option     | HID Prox. Mifare/DesFire, iClass, Felica      |
| Template Capacity  | 10,000                                        |
| Max User           | 5,000                                         |
| Log Capacity       | 50,000                                        |
| Ingress Protection | IP65                                          |
| PoE                | Yes                                           |
| Interfaces         | TCP/IP, Wiegand, RS485, RS232, TTL I/O, relay |
| Tamper             | Switch                                        |
| Sound              | 16 bit Hi-Fi voice & sound indication         |
| Operating Temp.    | - 20'C ~ 50'C                                 |
| Operating Voltage  | 12vDC                                         |
| Dimensions (mm)    | W50 x H172 x D42                              |
| Certificates       | CE, FCC, KCC, IP65, IK08                      |