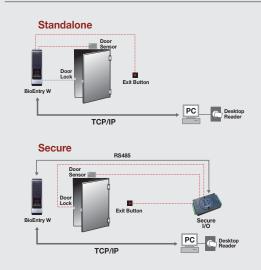

| 5,000                                         |
| Log Capacity       | 50,000                                        |
| Ingress Protection | IP65                                          |
| PoE                | Yes                                           |
| Interfaces         | TCP/IP, Wiegand, RS485, RS232, TTL I/O, relay |
| Tamper             | Switch                                        |
| Sound              | 16 bit Hi-Fi voice & sound indication         |
| Operating Temp.    | - 20'C ~ 50'C                                 |
| Operating Voltage  | 12vDC                                         |
| Dimensions (mm)    | W50 x H172 x D42                              |
| Certificates       | CE, FCC, KCC, IP65, IK08                      |

# **System Configurations**



#### Network



#### Suprema Inc.

16F Parkview Tower, Jeongja, Bundang, Seongnam, Gyeonggi, 463-863 Korea

 $\textbf{Tel}: +82\text{-}31\text{-}783\text{-}4502, \ \ \textbf{Fax}: +82\text{-}31\text{-}783\text{-}4503$