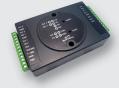

#### Secure I/O

- External Relay unit for secure door control and I/O expansion
- Encrypted communication for enhanced security
- \* 16MHz 8 bit microprocessor
- \* 4 digital inputs and 2 relay outputs
- \* Dimension :

143 x 82 x 35 mm (W x H x D)