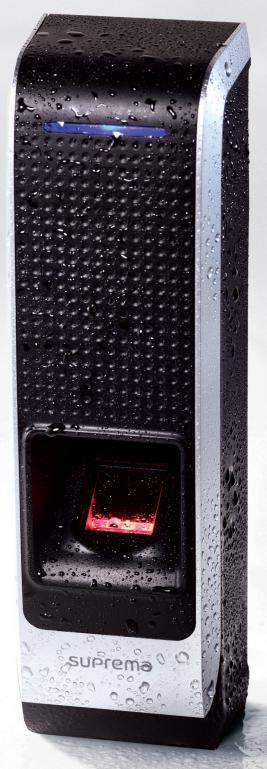

# suprema BioEntry W

Outdoor Fingerprint IP Reader/Controller

IP65 dust & waterproof IKo8 vandal-resistant Power over Ethernet Fingerprint & RFID

BioEntry W BioEntry W exquisitely blends benefits of IP access control system with high-level security provided by fingerprint biometrics. Featuring vandal-resistance structure and IP65 rated structure, BioEntry W is ideal for outdoor installation with offering exceptional durability under harsh environment. With its extensive communication interfaces and PoE capability, BioEntry W is truly the ultimate outdoor fingerprint access control device.

# **IP65 Certified Dust & Water Protection**

- Ideal for harsh environment and outdoor installation

#### **IK08 Vandal-resistant Structure**

- Heavy-duty Lexan™ resin housing with doubled thickness

#### **Power over Ethernet**

- Power supply through a single CAT5/6 wiring