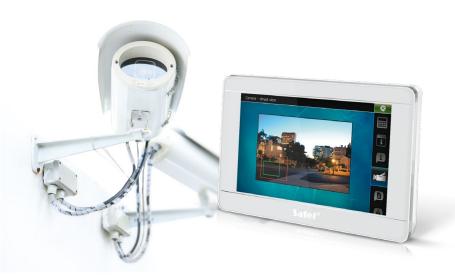

#### Preview of image from cameras

Functionality of the new INT-TSI keypad means not only control of the alarm system and automation devices. Thanks to the possibility to display image from digital cameras of video monitoring, the new keypad becomes a real security center, where the critical security functions are concentrated.

This makes it possible e.g. to display on its screen the image from camera installed by the gate or to check who is moving around in your back garden.