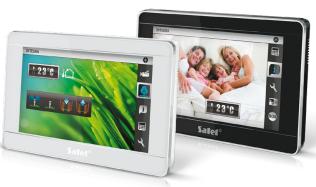

#### Intuitive operation

The main idea for development of the INT-TSI was to guarantee convenient daily operation of an intelligent alarm system. Natural choice was the graphical user interface known from mobile devices such as smartphones and tablets. This solution enables the available system functions to be presented with colorful, attractive widgets – elements guaranteeing interaction between the user and the system.

The INT-TSI widgets may, for example, serve as control keys for the security system and automation, and status indicators of individual elements of the entire system, as well as combine these functions within one key. Additionally, the clock, date, temperature and other widgets may be displayed. Individual icons may be assigned to particular functions, thus enabling intuitive use of the system.

In order to make the use of keypad easier, individual widgets may be placed on multiple screens which you can easily switch between using the tab bar. In this way the widgets can be grouped by their functionality which makes it easier to find functions needed at a given time. When it is necessary to authorize an operation with the user code, the icons will be replaced by a window with numeric keyboard to enter the password.