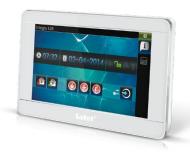

## intelligent alarm system flexibility and versatility of configuration • safety and comfort of life

easy access to basic information about the alarm system status

reading of temperature inside and outside the premises

capacitive touchscreen and 7" TFT LCD display

selection and location of widgets

home automation control and preview of intelligent system elements status

> basic operation of the alarm system

fast call for help (fire service, medical help, security agency)