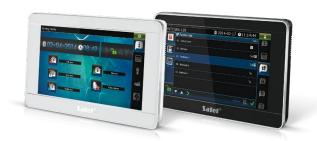

# INT-TSI touchscreen keypad

intelligent alarm system control center

www.satel.eu

### INT-TSI keypad is a real intel

Sate1\*

The **INT-TSI** keypad is a real intelligent alarm system control center. Thanks to the combination of advanced and modern technology, attractive user's interface and remarkable design, this device will satisfy the most demanding users.