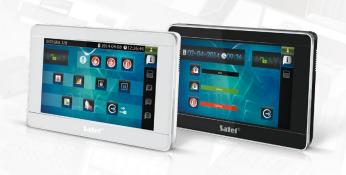

#### Easy access to basic elements

The basic screen may be arranged, for example, so that the system user can have quick access to the keys responsible for arming and disarming the alarm system, log-in to additional functions, and can quickly "call for help". The latter feature will allow you, if necessary, to get the required assistance with just a tap on the icon indicating the type of threat.

#### **Automation control**

The feature that makes the INT-TSI an ideal choice for the intelligent home automation system is the possibility to execute sequences of actions with each widget. This allows you to run the scenarios – complex sequences of actions called by one touch. For example, the "movie" command may lower the roller blinds, unfold the projection screen and dim lighting in the living room.

Scenarios may also include control of heating, air-conditioning, curtains, entry and garage gates, as well as garden sprinkling.

Thanks to complete integration between the INTEGRA control panel and the KNX home automation system, it is also possible to control the KNX devices from the INT-TSI widget level.