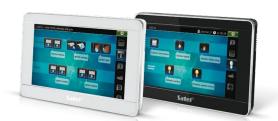

#### Intuitive operation

The main idea for development of the INT-TSI was to guarantee convenient daily operation of an intelligent alarm system. Natural choice was the graphical user interface known from mobile devices such as smartphones and tablets. This solution enables the available system functions to be presented with colorful, attractive widgets – elements guaranteeing interaction between the user and the system.

The INT-TSI widgets may, for example, serve as control keys for the security system and automation, and status indicators of individual elements of the entire system, as well as combine these functions within one key. Additionally, the clock, date, temperature and other widgets may be displayed. Individual icons may be assigned to particular functions, thus enabling intuitive use of the system.

In order to make the use of keypad easier, individual widgets may be placed on multiple screens which you can easily switch between using the tab bar. In this way the widgets can be grouped by their functionality which makes it easier to find functions needed at a given time. When it is necessary to authorize an operation with the user code, the icons will be replaced by a window with numeric keyboard to enter the password.