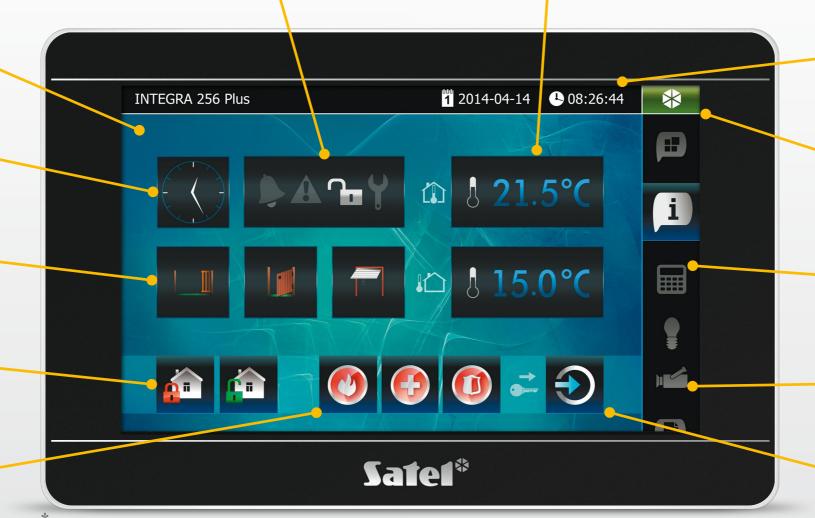

The INT-TSI widgets may, for example, serve as control keys for the security system and automation, and status indicators of individual elements of the entire system, as well as combine these functions within one key. Additionally, the clock, date, temperature and other widgets may be displayed. Individual icons may be assigned to particular functions, thus enabling intuitive use of the system.

In order to make the use of keypad easier, individual widgets may be placed on multiple screens which you can easily switch between using the tab bar. In this way the widgets can be grouped by their functionality which makes it easier to find functions needed at a given time. When it is necessary to authorize an operation with the user code, the icons will be replaced by a window with numeric keyboard to enter the password.

#### Easy access to basic elements

The basic screen may be arranged, for example, so that the system user can have quick access to the keys responsible for arming and disarming the alarm system, log-in to additional functions, and can quickly "call for help". The latter feature will allow you, if necessary, to get the required assistance with just a tap on the icon indicating the type of threat.