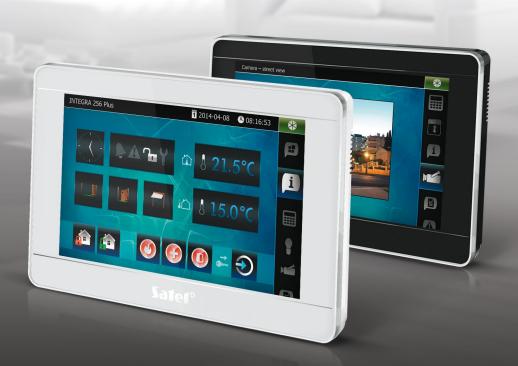

Thanks to a large 7" touchscreen it offers comfort of use previously reserved only for smartphones and tablets. As you can use the interactive screen widgets, you can control with one tap the lighting, heating, raising and lowering of roller shutters or blinds or even watering of plants. The INT-TSI means also instant access to information about the system status which may be presented on the screen in a graphic form.

#### Preview of image from cameras

Functionality of the new INT-TSI keypad means not only control of the alarm system and automation devices. Thanks to the possibility to display image from digital cameras of video monitoring, the new keypad becomes a real security center, where the critical security functions are concentrated.

This makes it possible e.g. to display on its screen the image from camera installed by the gate or to check who is moving around in your back garden.