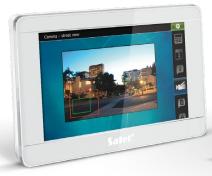

#### Preview of image from cameras

Functionality of the new INT-TSI keypad means not only control of the alarm system and automation devices. Thanks to the possibility to display image from digital cameras of video monitoring, the new keypad becomes a real security center, where the critical security functions are concentrated.

This makes it possible e.g. to display on its screen the image from camera installed by the gate or to check who is moving around in your back garden.