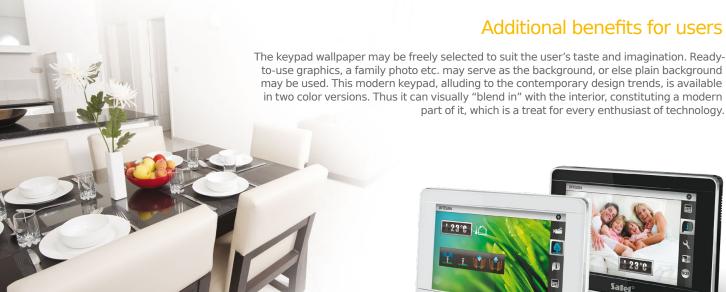

#### Customization

An interesting and unique feature of the INT-TSI is the ability to customize its interface individually for every user – both in terms of functionality and appearance. For example, the users of solely basic functions will only have access to those most essential for them, while the more advanced users may benefit from the extended version of the interface.

However, this is not the end to the capabilities of INT-TSI customization to individual preferences. The configuration tool allows you to use one of the three refined sets of graphic elements, or so-called interface skins, which can give an attractive and unique appearance to your device.

You can also let free rain to your imagination and create your own look of the user interface.