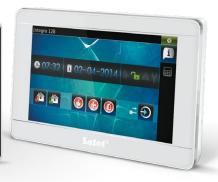

The INT-TSI widgets may, for example, serve as control keys for the security system and automation, and status indicators of individual elements of the entire system, as well as combine these functions within one key. Additionally, the clock, date, temperature and other widgets may be displayed. Individual icons may be assigned to particular functions, thus enabling intuitive use of the system.

In order to make the use of keypad easier, individual widgets may be placed on multiple screens which you can easily switch between using the tab bar. In this way the widgets can be grouped by their functionality which makes it easier to find functions needed at a given time. When it is necessary to authorize an operation with the user code, the icons will be replaced by a window with numeric keyboard to enter the password.

#### Easy access to basic elements

The basic screen may be arranged, for example, so that the system user can have quick access to the keys responsible for arming and disarming the alarm system, log-in to additional functions, and can quickly "call for help". The latter feature will allow you, if necessary, to get the required assistance with just a tap on the icon indicating the type of threat.