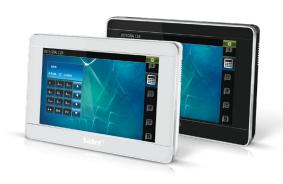

### **INT-TS**

### **Control center**

unlimited interaction possibilities • remote control

capacitive touchscreen and 7" TFT LCD display

selection and location of widgets

home automation control and preview of intelligent system elements status

> basic operation of the alarm system

fast call for help (fire service, medical help, security agency)

individual selection of the system bar look

bookmarks toolbar allowing easy navigation through functions grouped thematically according to the user's needs

terminal mode enabling system operation like in the traditional INTEGRA control panel