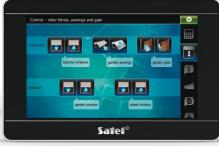

#### **Automation control**

The feature that makes the INT-TSI an ideal choice for the intelligent home automation system is the possibility to execute sequences of actions with each widget. This allows you to run the scenarios – complex sequences of actions called by one touch. For example, the "movie" command may lower the roller blinds, unfold the projection screen and dim lighting in the living room.

Scenarios may also include control of heating, air-conditioning, curtains, entry and garage gates, as well as garden sprinkling.

Thanks to complete integration between the INTEGRA control panel and the KNX home automation system, it is also possible to control the KNX devices from the INT-TSI widget level.