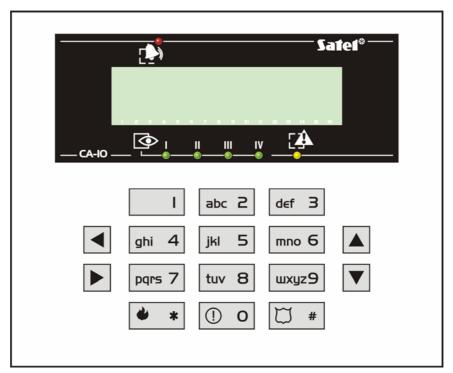

Each keypad has 16 keys which enable the operator to navigate through the menu, enter data, and start selected functions. It is also provided with a buzzer to confirm keypad operations and signal events occurring in the alarm system.

Fig. 1. View of the keypad.

6 LED indicators show the current status of the system:

**ALARM** (red color) - blinking LED indicates alarm in partition. The LED goes out after alarm reset.

**TROUBLE** (yellow color) – blinking LED indicates there is a failure in the alarm system.

**ARMED** – 4 LEDs (green color), designated with Roman numerals from I to IV and assigned to 4 partitions (I – partition 1, II – partition 2, III – partition 3, IV – partition 4) – LED ON indicates that the particular partition is armed. The blinking LED indicates that partition exit delay countdown is in process.

Some of the control panel states are additionally indicated by the following combinations of the [ALARM], [ARMED] and [AROUBLE] LEDs:

- [ALARM] and [ [ARMED] LEDs (one of the LEDs I to IV, depending on which partition the keypad is assigned to) are blinking alternately the control panel is in the service mode;
- [ALARM], [ARMED] LEDs (one of the LEDs I to IV, depending on which partition the keypad is assigned to) are blinking simultaneously the control panel signals entering into the user functions menu.