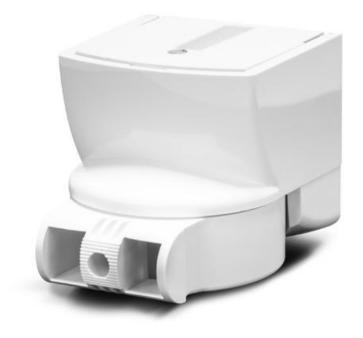

## **BRACKET D**

## ADJUSTABLE HOLDER FOR MOTION DETECTORS

BRACKET D is a holder for mounting selected **SLIM LINE** motion detectors as well as **APD–200** and **APMD–250** models. The detector lead–in cable can be run through the inside of the holder to make the system safer and more aesthetically pleasing.

- optional wall- or ceiling mounting of detector
- angle adjustment of:
  - tilt within 35° (15° up and 20° down)
  - swivel within 90° (45° each side)
- designed for: SLIM-PIR, SLIM-PIR-LUNA, SLIM-DUAL, SLIM-DUAL-LUNA, APD-200, APMD-250, MPD-310
- available in two colour versions: white (BRACKET D) and dark grey (BRACKET D DG)