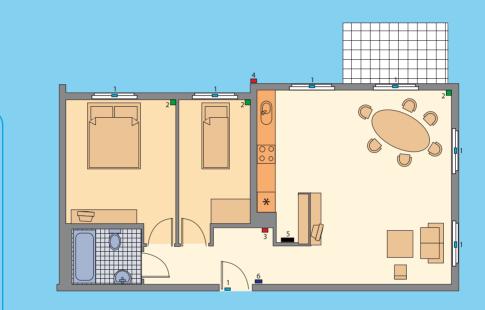

#### **Examples of Typical Alarm Systems**

Security alarm system based on INTEGRA 32 control panel. This panel, which offers the possibility of extending the system in the future, is ideally suited for small and middle-size buildings. It allows monitoring, messaging, using the remote access function and ensures security and quietness to users. Its unquestionable advantages are programming flexibility and advanced functionality. The extra option is the possibility of using LCD keypad for operation and programming.

An example of configuration of the alarm system for a 3-room apartment

- 1. Magnetic detector K-1
- 2. Motion detector AQUA Plus
- 3. Indoor siren SPW-220
- 4. Outdoor siren SP-4003
- 5. Alarm control panel INTEGRA-32
- 6. Keypad LCD for INTEGRA