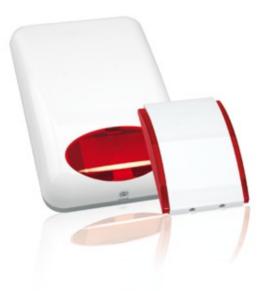

#### Sirens

Sirens have a triple function in the security alarm system. In the first place, presence of outdoor sirens should discourage potential intruders from forcing the entrance into the house or apartment protected by the alarm system. Additionally, in emergency situation, their loud sound and flashing light are likely to draw attention of people. The purpose of indoor sirens is to fill the inner space with unpleasant sound, its intensity being close to pain threshold, which is also intended to make the intruder leave the building. Considering the fact, that it is usually the only element of the alarm installation accessible from outside, the siren should be particularly carefully protected against unauthorized access. For this purpose, it can be fitted with a number of devices which guarding against attempts and consequences of a tamper or intentional damage. Another important problem regarding construction of the siren is its resistance to changing weather condition. Well-designed and proven construction along with the reputation of the manufacturer are the basic advantages of the good siren. To fulfil different expectations of our customers, SATEL Company has in its portfolio the range of sirens differing not only by shape and size, but also applied technologies and protection level. While choosing the appropriate equipment, it is advisable to turn to our expert for assistance and assessment of potential hazards.