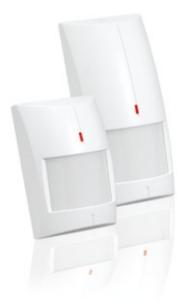

#### **Alarm System Detectors**

Detectors are one of the basic components of the security alarm system. Their role is to transmit information about the occurrence of the particular incident, e.g. detecting motion inside the room or opening the window, to the alarm control panel. Great variety of such devices is available in SATEL's offer. Indoor motion detectors are the kind most widely used in security alarm systems. They can be based on various technologies and physical phenomena. Infrared (so-called PIR) detectors and "dual" detectors, combining IR and microwave technologies, are the most popular because of their versatility. Their quality and professional installation have an effect on functioning of the whole system: low-quality or poorly installed devices may trigger false alarms or entirely fail to respond in emergency situation. Motion detectors of the new generation, such as GRAPHITE or proven AQUA Plus detectors, ensure trouble free operation, which has been confirmed by satisfied users and installers, certificates issued by independent bodies and results of numerous tests carried out in various conditions. It is worth knowing that the special type of motion detectors should be used if they are to be installed where pets, like dogs or cats, stay. Detectors suitable in such a situation

are Graphite Pet and Aqua Pet, which both have all the advantages of the basic model and, additionally, are adopted for the presence of pets. There are still other possibilities of using motion detectors supplied by AQUA Luna model. Provided with the system of LED lighting, the model can be used for illumination of passageways and/or stairs, and create cosy atmosphere by filling the room with a delicate light at TV time.