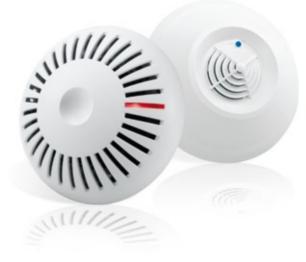

#### **Detectors - Additional Protection**

Advanced system can ensure security to much greater extent than mere burglary protection. For this purpose, it must be provided with additional detectors, capable of sensing various kinds of threats early enough. Fitting the system with DG-1 gas detectors will make possible to discover and warn against the danger connected with the escape of explosive natural gas, propane/butane, or poisonous carbon monoxide. Smoke and heat detector, such as the wireless ASD-100, will allow you to react early to the occurrence of smoke, even caused by the electric iron left plugged in. Another example of the comprehensive security approach is the use of water flood detectors, such as FD-1 or AFD-100 (which is a wireless equivalent of the former). They are capable to protect you against the consequences of flooding caused, for example, by the running tap in the bathroom.