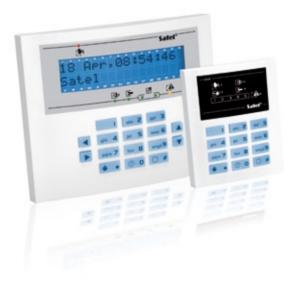

#### **Keypads**

Keypads are designed for everyday operation of the security alarm system by using the system of "codes", i.e. digits which are "virtual key" to the system entered by those keys. In case of control panels with extended functionality, keypads can be also used to control devices connected to the system, like an air conditioner or a roller shutter. Easiness of keypad operation will depend on the choice of a keypad. LCD keypads in SATEL's control panels facilitate the use by an easy-to-read menu in Polish. Simpler LED keypads also ensure the easy use of the basic functions, however those less frequently used, require memorizing control combinations and meanings of particular indicators. Another additional feature, facilitating operation, available only in special keypads for INTEGRA control panels, is the option of using key fobs or proximity cards, which can make the need of memorizing the code unnecessary. In most cases, the keypad for alarm system control is installed in a prominent position in the room. For this reason, you can choose from the variety of models differing by the shape of enclosure and/or colour of backlighting to match the individual character of your house or apartment.