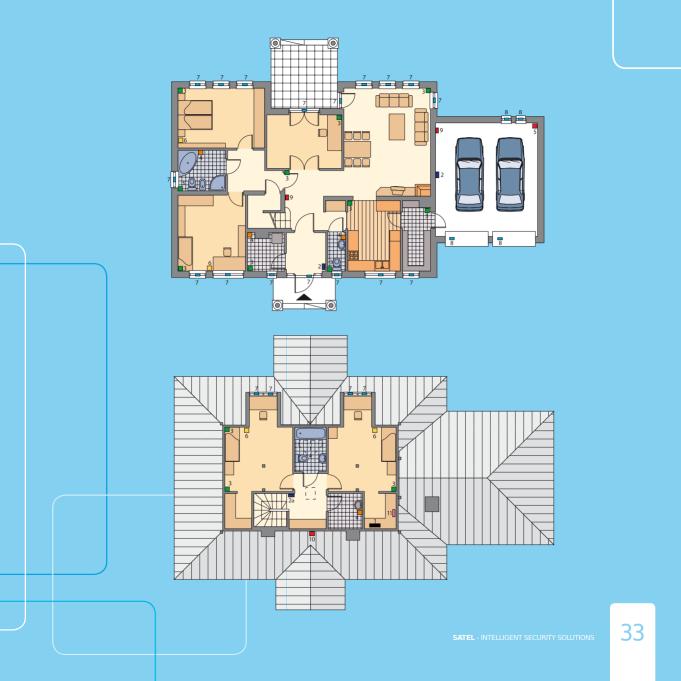

#### **Examples of Typical Alarm Systems**

Security alarm system based on INTEGRA 128-WRL control panel. Versatility of devices makes possible not only their use in burglary and panic alarm systems but also in building access control and smart management systems. The main advantage of the above mentioned control panel is freedom of use both hardwired and wireless devices. The built-in GSM/GPRS communicator ensures monitoring of the facility in any situation, while the additional ETHM-1 module enables the system control to be effected through a network (e.g. the Internet).

#### An example of configuration of the alarm system for a large-size detached house

- 1. Alarm control panel INTEGRA-128 WRL
- 2. Keypad INT-KLCD-BL
- 2a. Partition keypad INT-S-GR
- 3. Wireless PIR detector **APD-100**
- 4. Wireless flood detector AFD-100
- 5. Dual movement detector SILVER
- 6. Trichloromethane based narcotic gas detector **DG-1 TCM**
- 7. Dual channel wireless magnetic contact **AMD-101**
- 8. Magnetic detector S-4
- 9. Indoor siren **SPW-220**
- 10. Outdoor siren **SP-4003** optionally:
- 11. Communication module **ETHM-1**