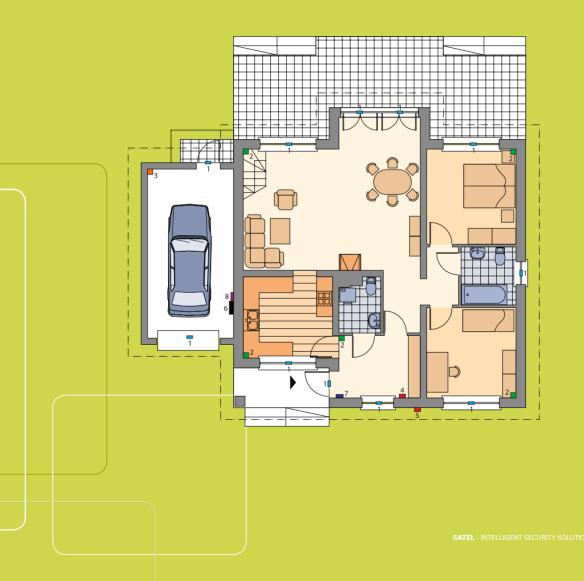

#### **Examples of Typical Alarm Systems**

Security alarm system based on INTEGRA 128-WRL control panel. Versatility of devices makes possible not only their use in burglary and panic alarm systems but also in building access control and smart management systems. The main advantage of the above mentioned control panel is freedom of use both hardwired and wireless devices. The built-in GSM/GPRS communicator ensures monitoring of the facility in any situation, while the additional ETHM-1 module enables the system control to be effected through a network (e.g. the Internet).

#### An example of configuration of the alarm system for a large-size detached house

- 1. Alarm control panel INTEGRA-128 WRL
- 2. Keypad INT-KLCD-BL
- 2a. Partition keypad INT-S-GR
- 3. Wireless PIR detector **APD-100**
- 4. Wireless flood detector AFD-100
- 5. Dual movement detector SILVER
- 6. Trichloromethane based narcotic gas detector **DG-1 TCM**
- 7. Dual channel wireless magnetic contact **AMD-101**
- 8. Magnetic detector S-4
- 9. Indoor siren **SPW-220**
- 10. Outdoor siren **SP-4003** optionally:
- 11. Communication module **ETHM-1**