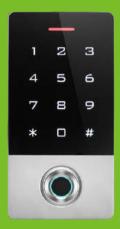

## Introduction

This series of product is a new generation of multi-function standalone access control. It adopts new ARM core 32-bit microprocessor design, which is powerful, stable and reliable. It includes card reader mode and standalone access control mode etc.. Its widely applied to different occasions, such as offices, residential communities, villa, bank and prison etc..

- Read 125KHz EM / HID Card / 13.56MHz Mifare / CPU Card
- (Factory default: EM 125KHz)
- · Access ways: Fingerprint, card, code, or multiple combination method to
- · access Support master added card and deleted card

## Specifications

| Card Type            | EM/HID/MF/CPU         |
|----------------------|-----------------------|
| User Capacity        | 10,000                |
| Fingerprint Capacity | 600                   |
| Fingerprint Sensor   | Semiconductor         |
| Operating Voltage    | DC12~24V              |
| Wiegand Interface    | Wiegand 26bits output |
| Support              | WIFI                  |
| Dimensions           | L139 × W70 × D20 (mm) |