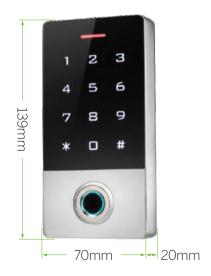

## Specifications

| Card Type            | EM/HID/MF/CPU         |
|----------------------|-----------------------|
| User Capacity        | 10,000                |
| Fingerprint Capacity | 600                   |
| Fingerprint Sensor   | Semiconductor         |
| Operating Voltage    | DC12~24V              |
| Wiegand Interface    | Wiegand 26bits output |
| Support              | WIFI                  |
| Dimensions           | L139 × W70 × D20 (mm) |

## Dimensions(mm)