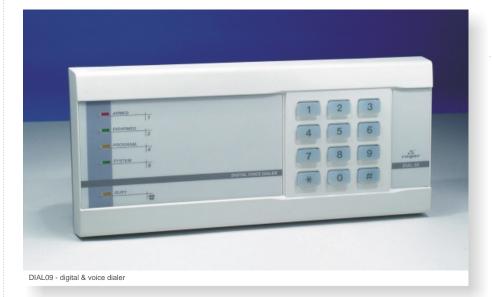

# Advanced telephone alarm dialer capable of remote control via a telephone line.

The dialer sends an alarm message from a supervised facility via a telephone line. It is applied in burglary protection systems, in industrial automation systems and in any other applications requiring automatic transmission of digital or voice messages.

## Technical specification

- 15-second alarm message and voice messages on dialer ARMED/DISARMED mode,
- operation with two alarm monitoring stations,
- notification of up to two pager subscribers,
- notification of up to eight telephone subscribers with voice message,
- remote readout of information about the current dialer status,
- remote and local control of programmable outputs,
- remote deletion of alarms,
- set of control codes of different authorizations,
- three universal NO/NC inputs,
- two programmable outputs of 1.0A load capacity,
- built-in capacitive microphone and headphone output,
- capability of operation as a telephone messaging alarm control panel,
- non-volatile EEPROM memory,
- 12VDC power supply,
- ABS casing,
- dimensions: width/height/depth 212x94x36 [mm], weight: 0,28 [kg].