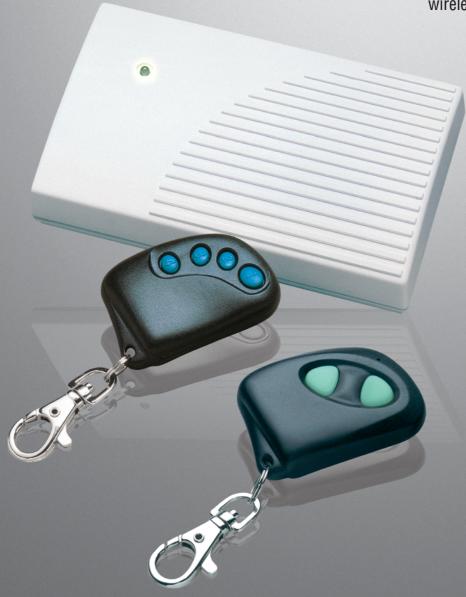

## RADIO REMOTE CONTROL Sate1\*

Radio remote control set RX-1/2/4K

Thanks to its advanced configuration features RX-1/2/4K can be applied in all situations where wireless controlling is necessary.

## Radio remote controllers

- available versions
  - 2-channel
  - 4-channel
- KEELOQ® dynamic code-hopping technology
  - ideal for security demanding applications
  - high immunity to interference signals
- · SAW Resonator frequency stabilization
  - immunity to environmental changes
- powered by single 12V battery