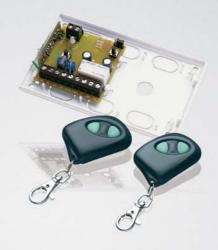

## RADIO REMOTE CONTROL Sate1\*

Radio remote control set RX-1/2/4K

Thanks to its advanced configuration features RX-1/2/4K can be applied in all situations where wireless controlling is necessary.

## Radio remote controllers

- available versions
  - 2-channel
  - 4-channel
- KEELOQ® dynamic code-hopping technology
  - ideal for security demanding applications
  - high immunity to interference signals
- · SAW Resonator frequency stabilization
  - immunity to environmental changes
- powered by single 12V battery