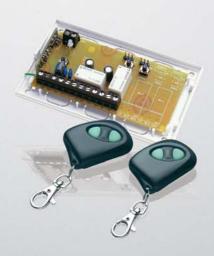

## RADIO REMOTE CONTROL Sate1\*

Radio remote control set RX-1/2/4K

Thanks to its advanced configuration features RX-1/2/4K can be applied in all situations where wireless controlling is necessary.

## Radio remote controllers

- available versions
  - 2-channel
  - 4-channel
- KEELOQ® dynamic code-hopping technology
  - ideal for security demanding applications
  - high immunity to interference signals
- · SAW Resonator frequency stabilization
  - immunity to environmental changes
- powered by single 12V battery