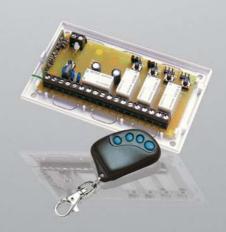

## RADIO REMOTE CONTROL Sate1\*

Radio remote control set RX-1/2/4K

Thanks to its advanced configuration features RX-1/2/4K can be applied in all situations where wireless controlling is necessary.

## Radio remote controllers

- available versions
  - 2-channel
  - 4-channel
- KEELOQ® dynamic code-hopping technology
  - ideal for security demanding applications
  - high immunity to interference signals
- · SAW Resonator frequency stabilization
  - immunity to environmental changes
- powered by single 12V battery