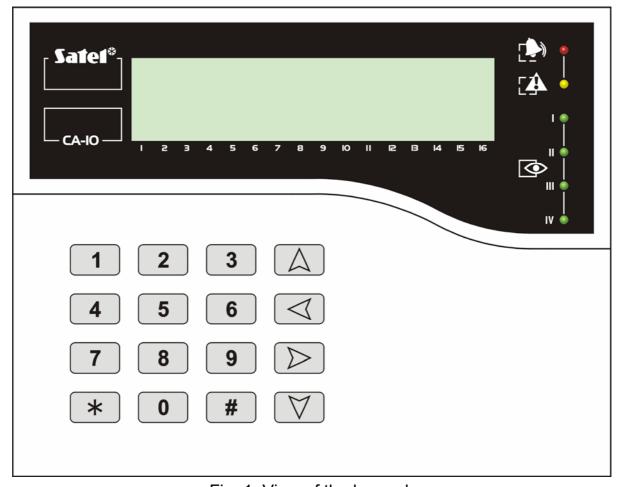

Fig. 1. View of the keypad.

6 LED indicators show the current status of the system:

**ALARM** (red color) - blinking LED indicates alarm in partition. The LED goes out after alarm reset.

**TROUBLE** (yellow color) – blinking LED indicates there is a failure in the alarm system.

**ARMED** - 4 LEDs (green color), designated with Roman numerals from I to IV and assigned to 4 partitions (I - partition 1, II - partition 2, III - partition 3, IV - partition 4) - LED ON indicates that the particular partition is armed. The blinking LED indicates that partition exit delay countdown is in process.

Some of the control panel states are additionally indicated by the following combinations of the [ALARM], [ARMED] and [AROUBLE] LEDs:

- [ALARM] and [ [ARMED] LEDs (one of the LEDs I to IV, depending on which partition the keypad is assigned to) are blinking alternately the control panel is in the service mode;
- [ALARM], [ARMED] LEDs (one of the LEDs I to IV, depending on which partition the keypad is assigned to) are blinking simultaneously the control panel signals entering into the user functions menu.