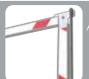

## Barrier gate automation up to 6 m.

Manufactured steel body with powder coated finish with LED lighting system and blinker warning light on board ensures the Barry is a complete system for all parking barrier needs.

Double limit switching (mechanical and electromagnetic) with balance spring system adjustable according to the length of the boom.

The Barry features hand grip handle for quick and easy manual release, protected by an access cover which is opened via cut key.

This model comes complete with telescopic boom, ideal to automate openings from 3 to 6 m.

Available versions: left and right hand opening, articulated boom system for parking areas or low ceilings.

Suitable for both residential and intensive use, it is available for 230V and 24V applications.