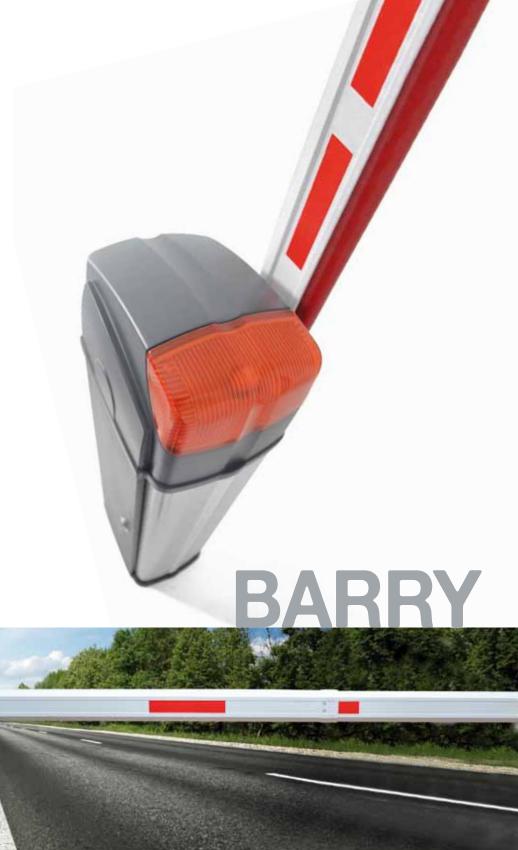

## Barrier gate automation up to 6 m.

Manufactured steel body with powder coated finish with LED lighting system and blinker warning light on board ensures the Barry is a complete system for all parking barrier needs.

This model comes complete with telescopic boom, ideal to automate openings from 3 to 6 m.

Available versions: left and right hand opening, articulated boom system for parking areas or low ceilings.

Suitable for both residential and intensive use, it is available for 230V and 24V applications.