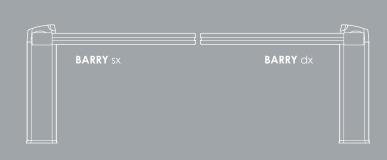

## Barrier gate automation up to 6 m.

Manufactured steel body with powder coated finish with LED lighting system and blinker warning light on board ensures the Barry is a complete system for all parking barrier needs.

This model comes complete with telescopic boom, ideal to automate openings from 3 to 6 m.

Available versions: left and right hand opening, articulated boom system for parking areas or low ceilings.

Suitable for both residential and intensive use, it is available for 230V and 24V applications.