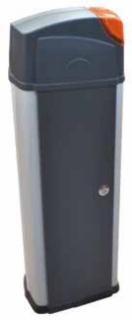

## **BARRY**kit

Barrier automation with integrated control unit

Fixing ground plate

Telescopic boom