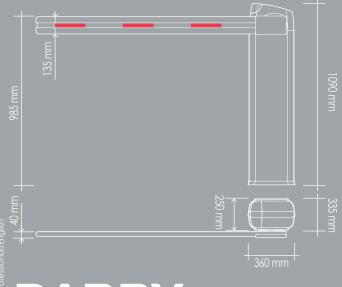

## TECHNICAL FEATURES

|                     | BARRY DC      | BARRY         |
|---------------------|---------------|---------------|
| Power Supply        | 230V ~ 50Hz   | 230V ~ 50Hz   |
| Current             | 24V dc        | 220V ac       |
| Motor Power         | 0,5 - 3,3A    | 0,7 - 1A      |
| Capacitor           | 80W           | 90W           |
| Class IP Protection | 44            | 44            |
| Opening Speed       | 3 - 6"        | 3 - 6"        |
| Telescopic boom     | 3,6 - 6 m     | 3,6 - 6 m     |
| Cycles/hour (max)   | 250           | 200           |
| Duty Cycle          | intensive use | intensive use |