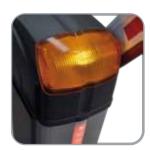

## Barrier gate automation up to 6 m.

Manufactured steel body with powder coated finish with LED lighting system and blinker warning light on board ensures the Barry is a complete system for all parking barrier needs.

Double limit switching (mechanical and electromagnetic) with balance spring system adjustable according to the length of the boom.

The Barry features hand grip handle for quick and easy manual release, protected by an access cover which is opened via cut key.