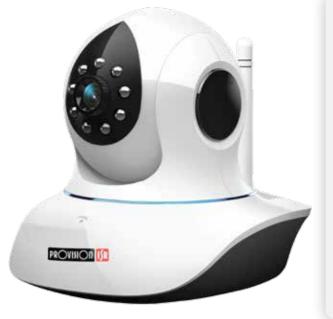

#### PT-737

- 1 Mega-Pixel camera
- Day & night vision
- Wide angle- 3.6mm lens
- Advanced H.264 Compression
- 2 Way Audio with Built-in Speaker
- Local recording on Micro SD
- Wireless support (up to 300Mbps)
- Motion detection
- iPhone/iPad/Android viewer app
- PC free Installation