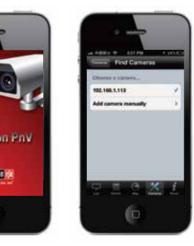

## **Install App**

- 1. Install the free "ProvisionPnV" application.
- 2. Scan the QR code on the back of the camera.