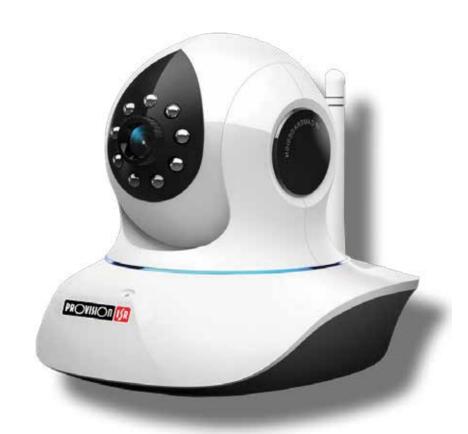

#### PT-737

- 1 Mega-Pixel camera
- Day & night vision
- Wide angle- 3.6mm lens
- Advanced H.264 Compression
- 2 Way Audio with Built-in Speaker
- Local recording on Micro SD
- Wireless support (up to 300Mbps)
- Motion detection
- iPhone/iPad/Android viewer app
- PC free Installation