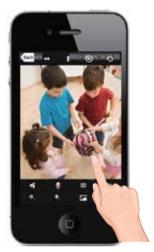

#### Congratulations! You'r Done

- Live View
- Watch your cameras in single or multi display mode, record and take snapshot on your mobile device.
- Gesture
- Use "Pinch" to zoom in and out and "Swipe" your finger to control camera movement.
- Two Way Audio Listen to the surroundings of the camera and talk through the camera's internal speaker straight from your phone
- Remote Playback Stream recorded video from the camera's SD to your phone remotely.