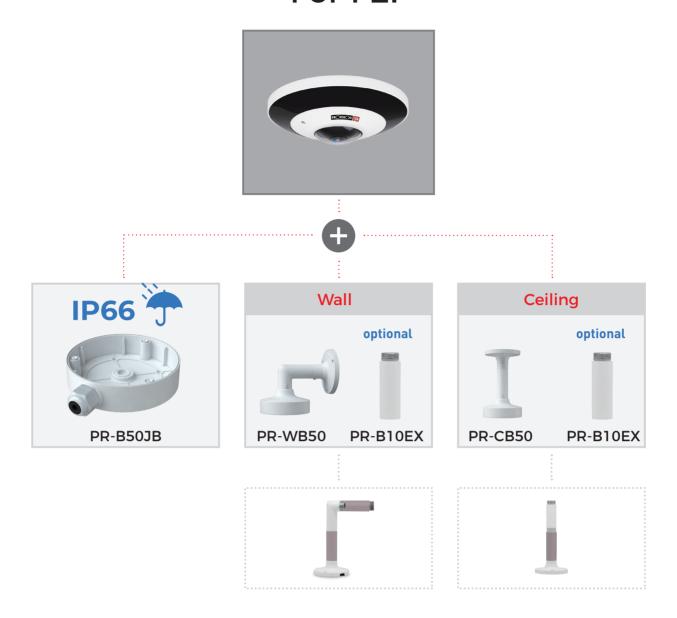

## The Click on the CAMERA to check installation bracket

































## For DI-Fixed Lens & DV-Fixed Lens





















# For DI-VF Lens, DI-MVF Lens & DH-Fixed Lens, DH-MVF Lens





#### For DAI-Fixed Lens





## For DAI-VF Lens, DAI-MVF Lens





## For DMA





## For FEI





## For DI-AB

For I1-AB









## For I5PT / I8PT





















## For Bullet 16-VF Lens, 16-MVF Lens





## For I4-Fixed Lens, I4-VF Lens, I4-MVF Lens, BMV-Fixed Lens & BMH-Fixed Lens, BMH-MVF Lens





## For I2-Fixed Lens & BSV-Fixed Lens





### For PTZ-Z4





## For PTZ-Z5





## For PTZ-Z6



#### **Junction boxes**







PR-B50PB INCLUDED

Pole

PR-B70PB

INCLUDED

PR-B50ECB

PR-B70ECB

Corner

INCLUDED PR-B60PB

INCLUDED PR-B60PB PR-WJB-Z

PR-WJB-Z

PR-B60ECB PR-WJB-Z

PR-B60ECB PR-WJB-Z

INCLUDED

INCLUDED

PTZ

PR-WJB-Z

PR-WJB-Z

PR-CB-Z

Ceiling

PR-CB-Z