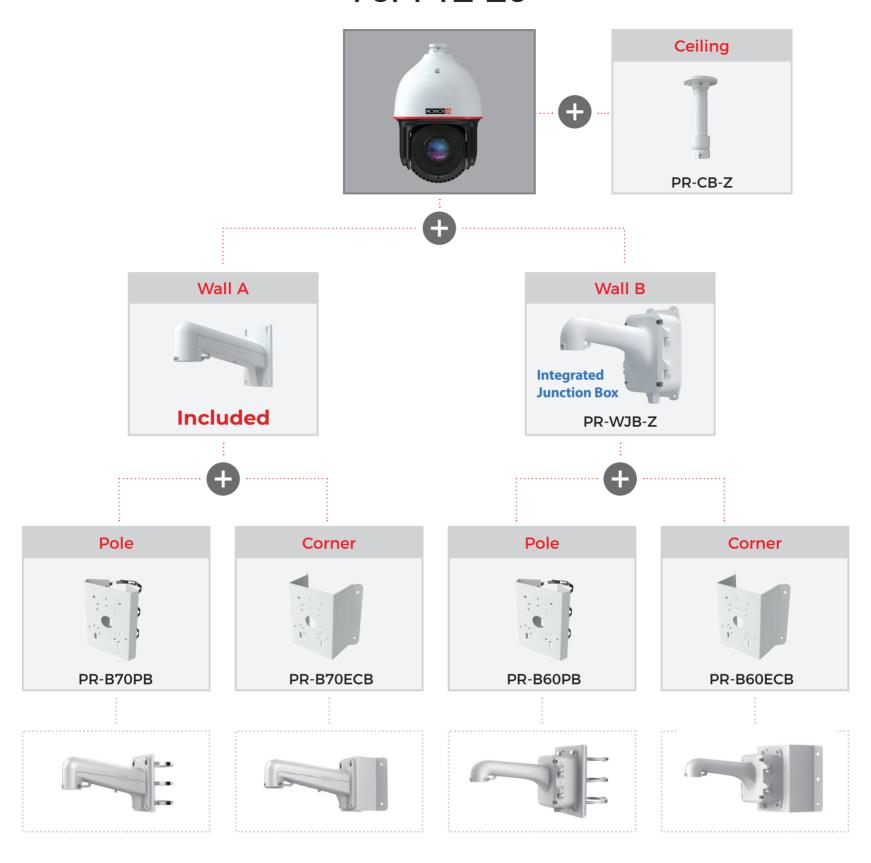

## The Click on the CAMERA to check installation bracket

































## For DI-Fixed Lens & DV-Fixed Lens





















# For DI-VF Lens, DI-MVF Lens & DH-Fixed Lens, DH-MVF Lens





#### For DAI-Fixed Lens





## For DAI-VF Lens, DAI-MVF Lens





## For DMA





## For FEI





## For DI-AB

For I1-AB









## For I5PT / I8PT





















## For Bullet 16-VF Lens, 16-MVF Lens





## For I4-Fixed Lens, I4-VF Lens, I4-MVF Lens, BMV-Fixed Lens & BMH-Fixed Lens, BMH-MVF Lens





## For I2-Fixed Lens & BSV-Fixed Lens





### For PTZ-Z4





## For PTZ-Z5





## For PTZ-Z6



#### **Junction boxes**







PR-B50PB INCLUDED

Pole

PR-B70PB

INCLUDED

PR-B50ECB

PR-B70ECB

Corner

INCLUDED PR-B60PB

INCLUDED PR-B60PB PR-WJB-Z

PR-WJB-Z

PR-B60ECB PR-WJB-Z

PR-B60ECB PR-WJB-Z

INCLUDED

INCLUDED

PTZ

PR-WJB-Z

PR-WJB-Z

PR-CB-Z

Ceiling

PR-CB-Z