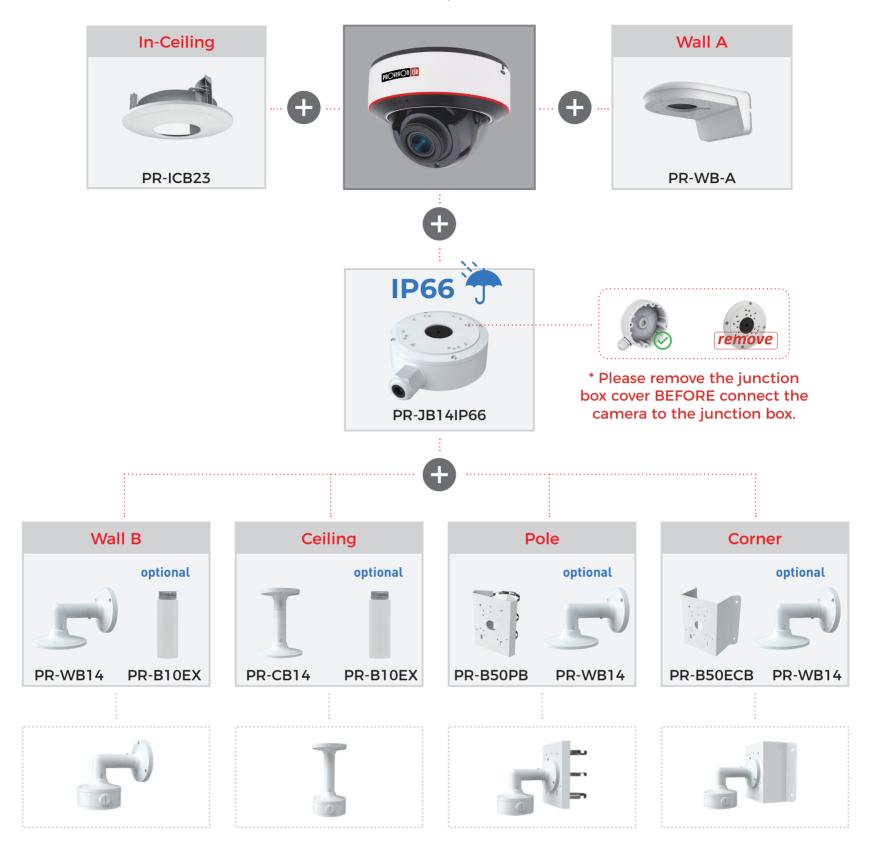

## The Click on the CAMERA to check installation bracket

































## For DI-Fixed Lens & DV-Fixed Lens





















# For DI-VF Lens, DI-MVF Lens & DH-Fixed Lens, DH-MVF Lens





#### For DAI-Fixed Lens





## For DAI-VF Lens, DAI-MVF Lens





## For DMA





## For FEI





## For DI-AB

For I1-AB









## For I5PT / I8PT





















## For Bullet 16-VF Lens, 16-MVF Lens





## For I4-Fixed Lens, I4-VF Lens, I4-MVF Lens, BMV-Fixed Lens & BMH-Fixed Lens, BMH-MVF Lens





## For I2-Fixed Lens & BSV-Fixed Lens





### For PTZ-Z4





## For PTZ-Z5





## For PTZ-Z6



#### **Junction boxes**







PR-B50PB INCLUDED

Pole

PR-B70PB

INCLUDED

PR-B50ECB

PR-B70ECB

Corner

INCLUDED PR-B60PB

INCLUDED PR-B60PB PR-WJB-Z

PR-WJB-Z

PR-B60ECB PR-WJB-Z

PR-B60ECB PR-WJB-Z

INCLUDED

INCLUDED

PTZ

PR-WJB-Z

PR-WJB-Z

PR-CB-Z

Ceiling

PR-CB-Z