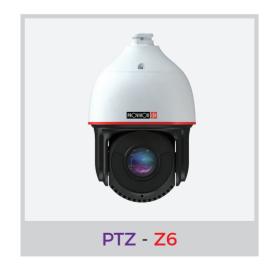

## The Click on the CAMERA to check installation bracket

































## For DI-Fixed Lens & DV-Fixed Lens





















# For DI-VF Lens, DI-MVF Lens & DH-Fixed Lens, DH-MVF Lens





#### For DAI-Fixed Lens





## For DAI-VF Lens, DAI-MVF Lens





## For DMA





## For FEI





## For DI-AB

For I1-AB









## For I5PT / I8PT





















## For Bullet 16-VF Lens, 16-MVF Lens





## For I4-Fixed Lens, I4-VF Lens, I4-MVF Lens, BMV-Fixed Lens & BMH-Fixed Lens, BMH-MVF Lens





## For I2-Fixed Lens & BSV-Fixed Lens





### For PTZ-Z4





## For PTZ-Z5





## For PTZ-Z6



#### **Junction boxes**







PR-B50PB INCLUDED

Pole

PR-B70PB

INCLUDED

PR-B50ECB

PR-B70ECB

Corner

INCLUDED PR-B60PB

INCLUDED PR-B60PB PR-WJB-Z

PR-WJB-Z

PR-B60ECB PR-WJB-Z

PR-B60ECB PR-WJB-Z

INCLUDED

INCLUDED

PTZ

PR-WJB-Z

PR-WJB-Z

PR-CB-Z

Ceili