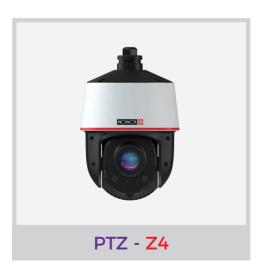

## The Click on the CAMERA to check installation bracket

































## For DI-Fixed Lens & DV-Fixed Lens





















# For DI-VF Lens, DI-MVF Lens & DH-Fixed Lens, DH-MVF Lens





#### For DAI-Fixed Lens





## For DAI-VF Lens, DAI-MVF Lens





## For DMA





## For FEI





## For DI-AB

For I1-AB









## For I5PT / I8PT





















## For Bullet 16-VF Lens, 16-MVF Lens





## For I4-Fixed Lens, I4-VF Lens, I4-MVF Lens, BMV-Fixed Lens & BMH-Fixed Lens, BMH-MVF Lens





## For I2-Fixed Lens & BSV-Fixed Lens





### For PTZ-Z4





## For PTZ-Z5





## For PTZ-Z6



#### **Junction boxes**







PR-B50PB INCLUDED

Pole

PR-B70PB

INCLUDED

PR-B50ECB

PR-B70ECB

Corner

INCLUDED PR-B60PB

INCLUDED PR-B60PB PR-WJB-Z

PR-WJB-Z

PR-B60ECB PR-WJB-Z

PR-B60ECB PR-WJB-Z

INCLUDED

INCLUDED

PTZ

PR-WJB-Z

PR-WJB-Z

PR-CB-Z

C