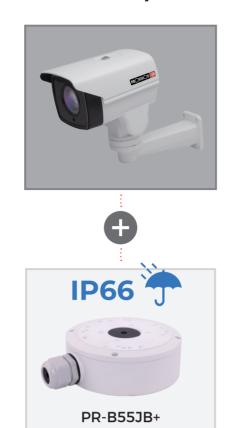

## For I4-Fixed Lens, I4-VF Lens, I4-MVF Lens, BMV-Fixed Lens & BMH-Fixed Lens, BMH-MVF Lens

#### **Junction boxes**

PR-B50PB INCLUDED

Pole

PR-B70PB

INCLUDED

PR-B50ECB

PR-B70ECB

Corner