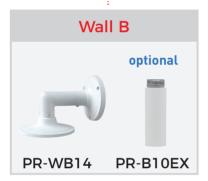

#### **Junction boxes**

PR-B50PB INCLUDED

Pole

PR-B70PB

INCLUDED

PR-B50ECB

PR-B70ECB

Corner