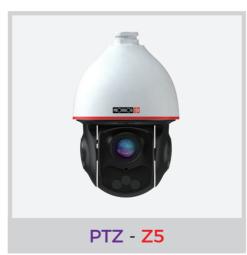

## The Click on the CAMERA to check installation bracket

































## For DI-Fixed Lens & DV-Fixed Lens





















# For DI-VF Lens, DI-MVF Lens & DH-Fixed Lens, DH-MVF Lens





#### For DAI-Fixed Lens





## For DAI-VF Lens, DAI-MVF Lens





## For DMA





## For FEI





## For DI-AB

For I1-AB









## For I5PT / I8PT





















## For Bullet 16-VF Lens, 16-MVF Lens





## For I4-Fixed Lens, I4-VF Lens, I4-MVF Lens, BMV-Fixed Lens & BMH-Fixed Lens, BMH-MVF Lens





## For I2-Fixed Lens & BSV-Fixed Lens





### For PTZ-Z4





## For PTZ-Z5





## For PTZ-Z6



#### **Junction boxes**







PR-B50PB INCLUDED

Pole

PR-B70PB

INCLUDED

PR-B50ECB

PR-B70ECB

Corner

INCLUDED PR-B60PB

INCLUDED PR-B60PB PR-WJB-Z

PR-WJB-Z

PR-B60ECB PR-WJB-Z

PR-B60ECB PR-WJB-Z

INCLUDED

INCLUDED

PTZ

PR-WJB-Z

PR-WJB-Z

PR-CB-Z

Cei