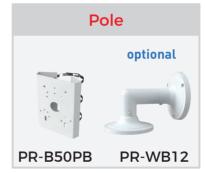

#### **Junction boxes**

PR-B50PB INCLUDED

Pole

PR-B70PB

INCLUDED

PR-B50ECB

PR-B70ECB

Corner