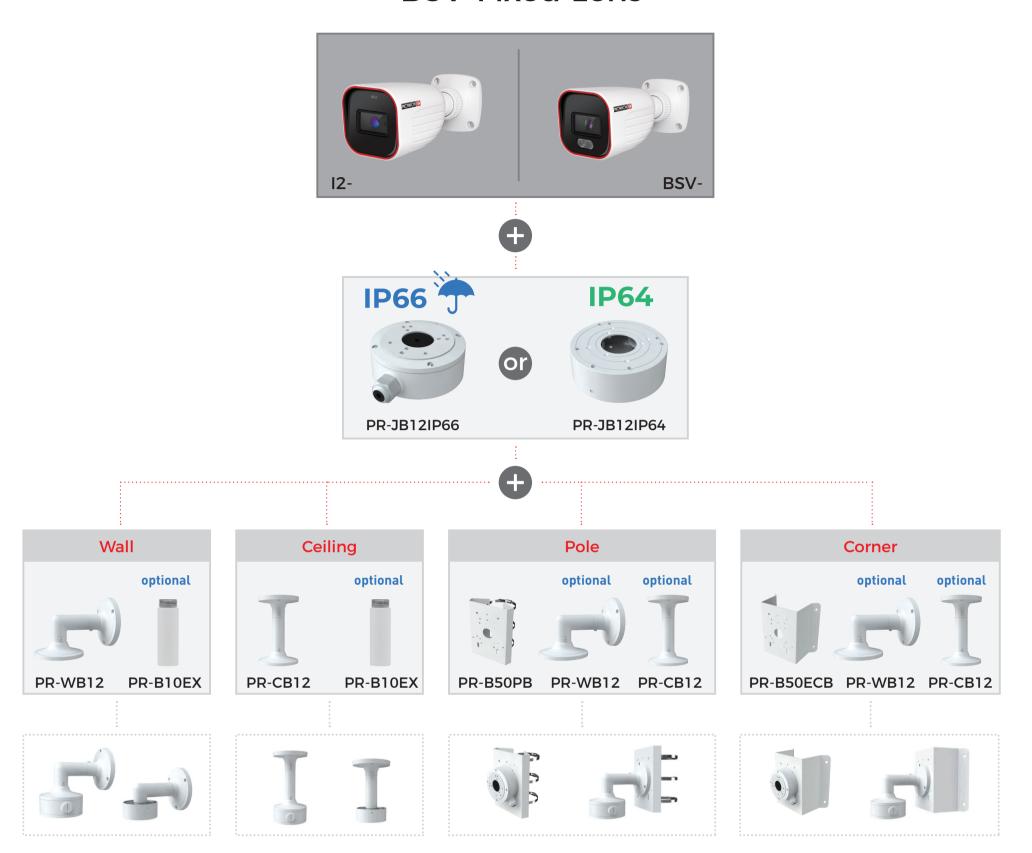

## The Click on the CAMERA to check installation bracket

































## For DI-Fixed Lens & DV-Fixed Lens





















# For DI-VF Lens, DI-MVF Lens & DH-Fixed Lens, DH-MVF Lens





#### For DAI-Fixed Lens





## For DAI-VF Lens, DAI-MVF Lens





## For DMA





## For FEI





## For DI-AB

For I1-AB









## For I5PT / I8PT





















## For Bullet 16-VF Lens, 16-MVF Lens





## For I4-Fixed Lens, I4-VF Lens, I4-MVF Lens, BMV-Fixed Lens & BMH-Fixed Lens, BMH-MVF Lens





## For I2-Fixed Lens & BSV-Fixed Lens





### For PTZ-Z4





## For PTZ-Z5





## For PTZ-Z6



#### **Junction boxes**







PR-B50PB INCLUDED

Pole

PR-B70PB

INCLUDED

PR-B50ECB

PR-B70ECB

Corner

INCLUDED PR-B60PB

INCLUDED PR-B60PB PR-WJB-Z

PR-WJB-Z

PR-B60ECB PR-WJB-Z

PR-B60ECB PR-WJB-Z

INCLUDED

INCLUDED

PTZ

PR-WJB-Z

PR-WJB-Z

PR-CB-Z

Ceiling

PR-CB-Z