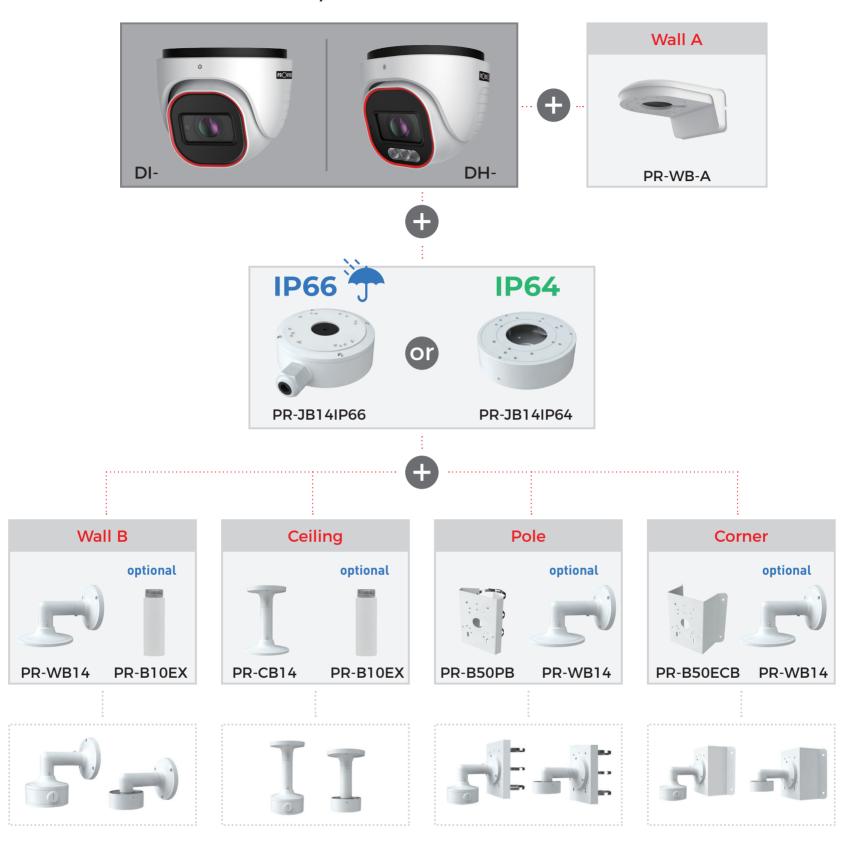

## The Click on the CAMERA to check installation bracket

































## For DI-Fixed Lens & DV-Fixed Lens





















# For DI-VF Lens, DI-MVF Lens & DH-Fixed Lens, DH-MVF Lens





#### For DAI-Fixed Lens





## For DAI-VF Lens, DAI-MVF Lens





## For DMA





## For FEI





## For DI-AB

For I1-AB









## For I5PT / I8PT





















## For Bullet 16-VF Lens, 16-MVF Lens





## For I4-Fixed Lens, I4-VF Lens, I4-MVF Lens, BMV-Fixed Lens & BMH-Fixed Lens, BMH-MVF Lens





## For I2-Fixed Lens & BSV-Fixed Lens





### For PTZ-Z4





## For PTZ-Z5





## For PTZ-Z6



#### **Junction boxes**







PR-B50PB INCLUDED

Pole

PR-B70PB

INCLUDED

PR-B50ECB

PR-B70ECB

Corner

INCLUDED PR-B60PB

INCLUDED PR-B60PB PR-WJB-Z

PR-WJB-Z

PR-B60ECB PR-WJB-Z

PR-B60ECB PR-WJB-Z

INCLUDED

INCLUDED

PTZ

PR-WJB-Z

PR-WJB-Z

PR-CB-Z

Ceiling

PR-CB-Z