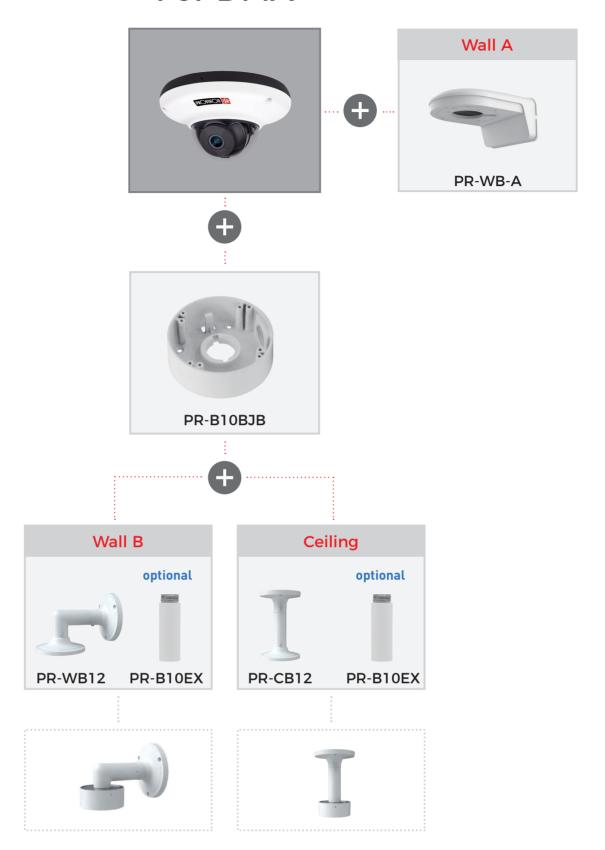

## The Click on the CAMERA to check installation bracket

































## For DI-Fixed Lens & DV-Fixed Lens





















# For DI-VF Lens, DI-MVF Lens & DH-Fixed Lens, DH-MVF Lens





#### For DAI-Fixed Lens





## For DAI-VF Lens, DAI-MVF Lens





## For DMA





## For FEI





## For DI-AB

For I1-AB









## For I5PT / I8PT





















## For Bullet 16-VF Lens, 16-MVF Lens





## For I4-Fixed Lens, I4-VF Lens, I4-MVF Lens, BMV-Fixed Lens & BMH-Fixed Lens, BMH-MVF Lens





## For I2-Fixed Lens & BSV-Fixed Lens





### For PTZ-Z4





## For PTZ-Z5





## For PTZ-Z6



#### **Junction boxes**







PR-B50PB INCLUDED

Pole

PR-B70PB

INCLUDED

PR-B50ECB

PR-B70ECB

Corner

INCLUDED PR-B60PB

INCLUDED PR-B60PB PR-WJB-Z

PR-WJB-Z

PR-B60ECB PR-WJB-Z

PR-B60ECB PR-WJB-Z

INCLUDED

INCLUDED

PTZ

PR-WJB-Z

PR-WJB-Z

PR-CB-Z

Ceiling

PR-CB-Z