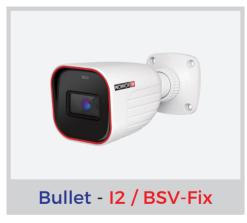

## The Click on the CAMERA to check installation bracket

































## For DI-Fixed Lens & DV-Fixed Lens





















# For DI-VF Lens, DI-MVF Lens & DH-Fixed Lens, DH-MVF Lens





#### For DAI-Fixed Lens





## For DAI-VF Lens, DAI-MVF Lens





## For DMA





## For FEI





## For DI-AB

For I1-AB









## For I5PT / I8PT





















## For Bullet 16-VF Lens, 16-MVF Lens





## For I4-Fixed Lens, I4-VF Lens, I4-MVF Lens, BMV-Fixed Lens & BMH-Fixed Lens, BMH-MVF Lens





## For I2-Fixed Lens & BSV-Fixed Lens





### For PTZ-Z4





## For PTZ-Z5





## For PTZ-Z6



#### **Junction boxes**







PR-B50PB INCLUDED

Pole

PR-B70PB

INCLUDED

PR-B50ECB

PR-B70ECB

Corner

INCLUDED PR-B60PB

INCLUDED PR-B60PB PR-WJB-Z

PR-WJB-Z

PR-B60ECB PR-WJB-Z

PR-B60ECB PR-WJB-Z

INCLUDED

INCLUDED

PTZ

PR-WJB-Z

PR-WJB-Z

PR-CB-Z