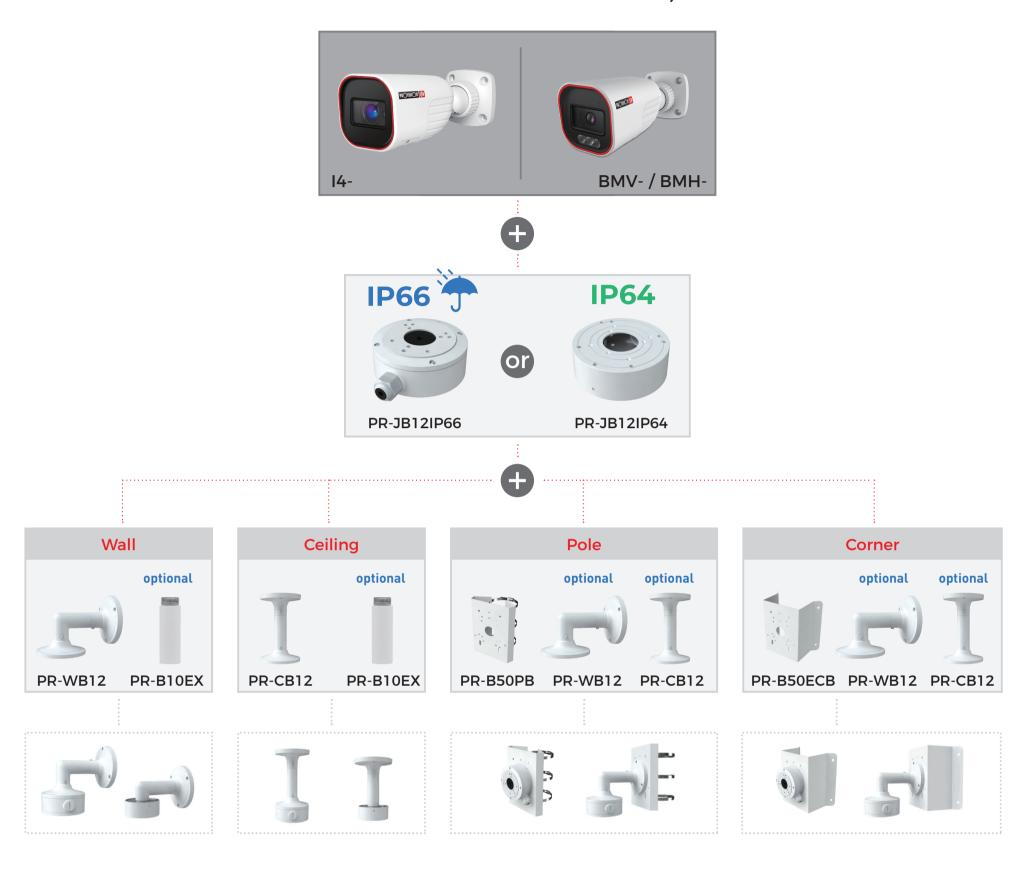

## For I4-Fixed Lens, I4-VF Lens, I4-MVF Lens, BMV-Fixed Lens & BMH-Fixed Lens, BMH-MVF Lens