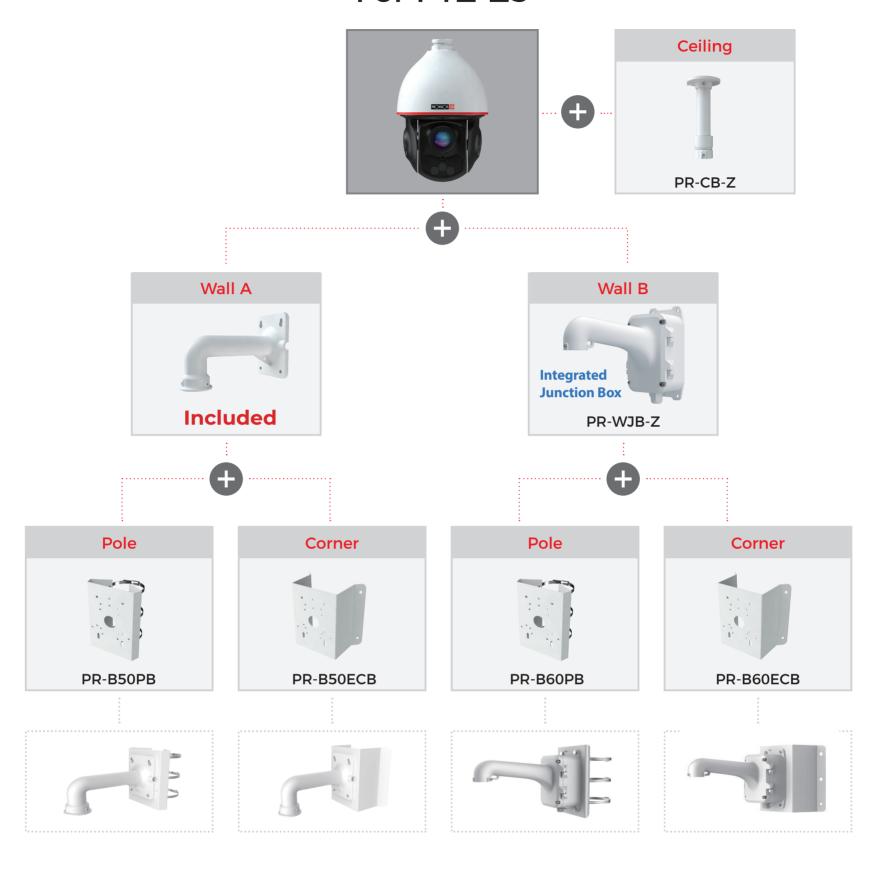

## The Click on the CAMERA to check installation bracket

































## For DI-Fixed Lens & DV-Fixed Lens





















# For DI-VF Lens, DI-MVF Lens & DH-Fixed Lens, DH-MVF Lens





#### For DAI-Fixed Lens





## For DAI-VF Lens, DAI-MVF Lens





## For DMA





## For FEI





## For DI-AB

For I1-AB









## For I5PT / I8PT





















## For Bullet 16-VF Lens, 16-MVF Lens





## For I4-Fixed Lens, I4-VF Lens, I4-MVF Lens, BMV-Fixed Lens & BMH-Fixed Lens, BMH-MVF Lens





## For I2-Fixed Lens & BSV-Fixed Lens





### For PTZ-Z4





## For PTZ-Z5





## For PTZ-Z6



#### **Junction boxes**







PR-B50PB INCLUDED

Pole

PR-B70PB

INCLUDED

PR-B50ECB

PR-B70ECB

Corner

INCLUDED PR-B60PB

INCLUDED PR-B60PB PR-WJB-Z

PR-WJB-Z

PR-B60ECB PR-WJB-Z

PR-B60ECB PR-WJB-Z

INCLUDED

INCLUDED

PTZ

PR-WJB-Z

PR-WJB-Z

PR-CB-Z

Ceiling

PR-CB-Z