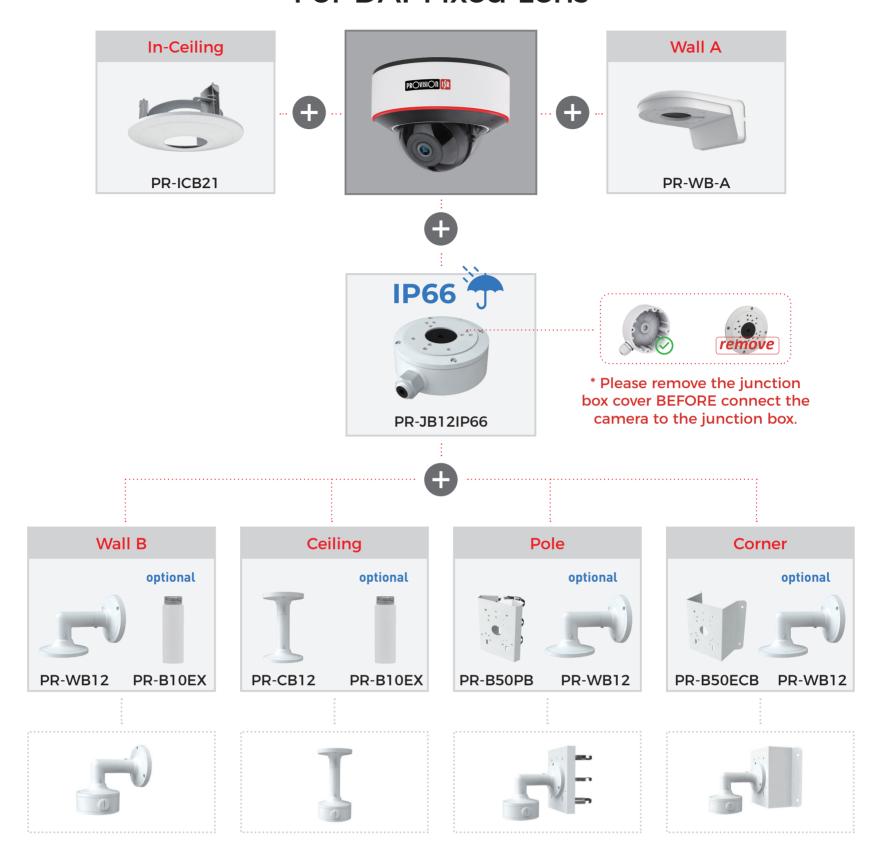

## The Click on the CAMERA to check installation bracket

































## For DI-Fixed Lens & DV-Fixed Lens





















# For DI-VF Lens, DI-MVF Lens & DH-Fixed Lens, DH-MVF Lens





#### For DAI-Fixed Lens





## For DAI-VF Lens, DAI-MVF Lens





## For DMA





## For FEI





## For DI-AB

For I1-AB









## For I5PT / I8PT





















## For Bullet 16-VF Lens, 16-MVF Lens





## For I4-Fixed Lens, I4-VF Lens, I4-MVF Lens, BMV-Fixed Lens & BMH-Fixed Lens, BMH-MVF Lens





## For I2-Fixed Lens & BSV-Fixed Lens





### For PTZ-Z4





## For PTZ-Z5





## For PTZ-Z6



#### **Junction boxes**







PR-B50PB INCLUDED

Pole

PR-B70PB

INCLUDED

PR-B50ECB

PR-B70ECB

Corner

INCLUDED PR-B60PB

INCLUDED PR-B60PB PR-WJB-Z

PR-WJB-Z

PR-B60ECB PR-WJB-Z

PR-B60ECB PR-WJB-Z

INCLUDED

INCLUDED

PTZ

PR-WJB-Z

PR-WJB-Z

PR-CB-Z

Ceiling

PR-CB-Z