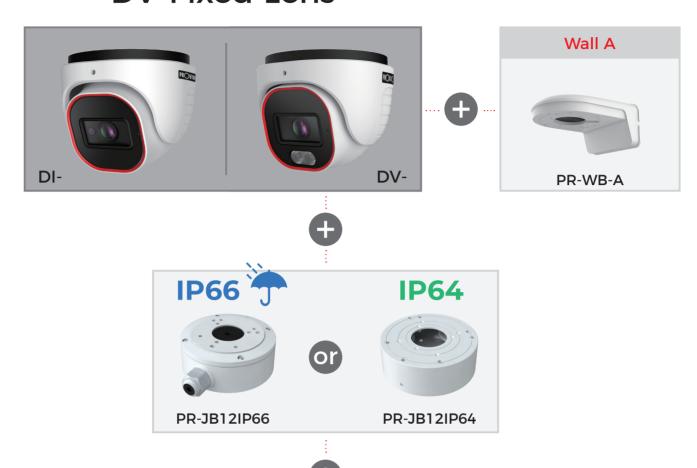

## The Click on the CAMERA to check installation bracket

































## For DI-Fixed Lens & DV-Fixed Lens





















# For DI-VF Lens, DI-MVF Lens & DH-Fixed Lens, DH-MVF Lens





#### For DAI-Fixed Lens





## For DAI-VF Lens, DAI-MVF Lens





## For DMA





## For FEI





## For DI-AB

For I1-AB









## For I5PT / I8PT





















## For Bullet 16-VF Lens, 16-MVF Lens





## For I4-Fixed Lens, I4-VF Lens, I4-MVF Lens, BMV-Fixed Lens & BMH-Fixed Lens, BMH-MVF Lens





## For I2-Fixed Lens & BSV-Fixed Lens





### For PTZ-Z4





## For PTZ-Z5





## For PTZ-Z6



#### **Junction boxes**







PR-B50PB INCLUDED

Pole

PR-B70PB

INCLUDED

PR-B50ECB

PR-B70ECB

Corner

INCLUDED PR-B60PB

INCLUDED PR-B60PB PR-WJB-Z

PR-WJB-Z

PR-B60ECB PR-WJB-Z

PR-B60ECB PR-WJB-Z

INCLUDED

INCLUDED

PTZ

PR-WJB-Z

PR-WJB-Z

PR-CB-Z

Ceiling

PR-CB-Z