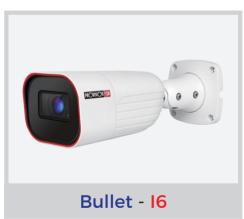

## The Click on the CAMERA to check installation bracket

































## For DI-Fixed Lens & DV-Fixed Lens





















# For DI-VF Lens, DI-MVF Lens & DH-Fixed Lens, DH-MVF Lens





#### For DAI-Fixed Lens





## For DAI-VF Lens, DAI-MVF Lens





## For DMA





## For FEI





## For DI-AB

For I1-AB









## For I5PT / I8PT





















## For Bullet 16-VF Lens, 16-MVF Lens





## For I4-Fixed Lens, I4-VF Lens, I4-MVF Lens, BMV-Fixed Lens & BMH-Fixed Lens, BMH-MVF Lens





## For I2-Fixed Lens & BSV-Fixed Lens





### For PTZ-Z4





## For PTZ-Z5





## For PTZ-Z6



#### **Junction boxes**







PR-B50PB INCLUDED

Pole

PR-B70PB

INCLUDED

PR-B50ECB

PR-B70ECB

Corner

INCLUDED PR-B60PB

INCLUDED PR-B60PB PR-WJB-Z

PR-WJB-Z

PR-B60ECB PR-WJB-Z

PR-B60ECB PR-WJB-Z

INCLUDED

INCLUDED

PTZ

PR-WJB-Z

PR-WJB-Z

PR-C