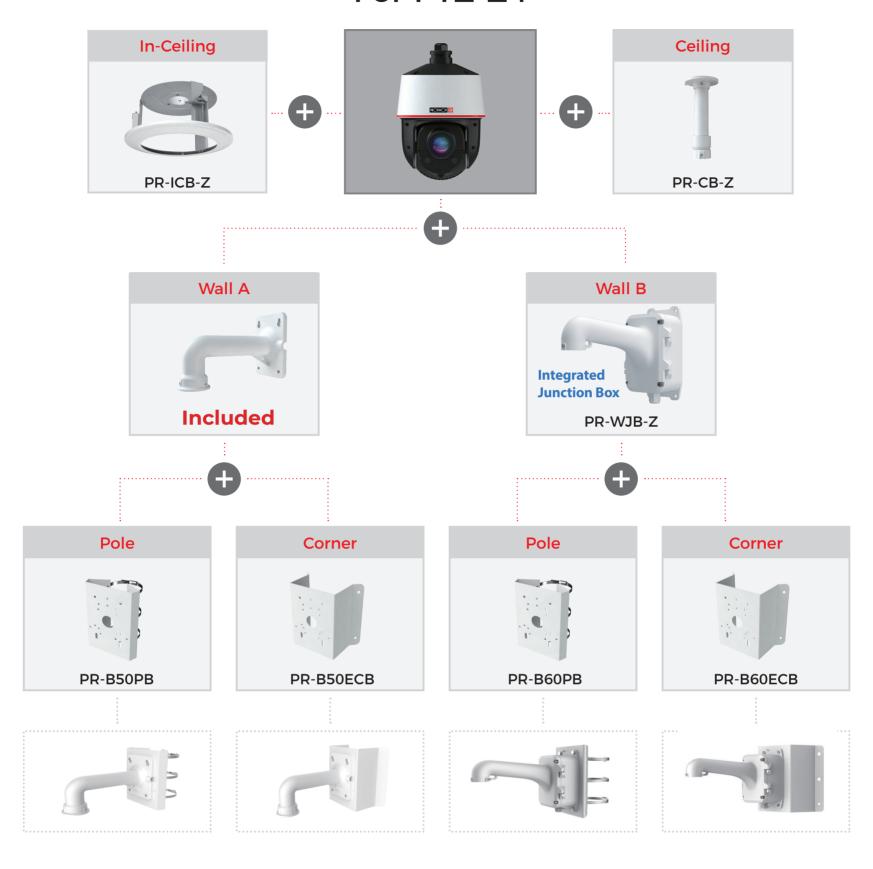

## The Click on the CAMERA to check installation bracket

































## For DI-Fixed Lens & DV-Fixed Lens





















# For DI-VF Lens, DI-MVF Lens & DH-Fixed Lens, DH-MVF Lens





#### For DAI-Fixed Lens





## For DAI-VF Lens, DAI-MVF Lens





## For DMA





## For FEI





## For DI-AB

For I1-AB









## For I5PT / I8PT





















## For Bullet 16-VF Lens, 16-MVF Lens





## For I4-Fixed Lens, I4-VF Lens, I4-MVF Lens, BMV-Fixed Lens & BMH-Fixed Lens, BMH-MVF Lens





## For I2-Fixed Lens & BSV-Fixed Lens





### For PTZ-Z4





## For PTZ-Z5





## For PTZ-Z6



#### **Junction boxes**







PR-B50PB INCLUDED

Pole

PR-B70PB

INCLUDED

PR-B50ECB

PR-B70ECB

Corner

INCLUDED PR-B60PB

INCLUDED PR-B60PB PR-WJB-Z

PR-WJB-Z

PR-B60ECB PR-WJB-Z

PR-B60ECB PR-WJB-Z

INCLUDED

INCLUDED

PTZ

PR-WJB-Z

PR-WJB-Z

PR-CB-Z

Ceiling

PR-CB-Z