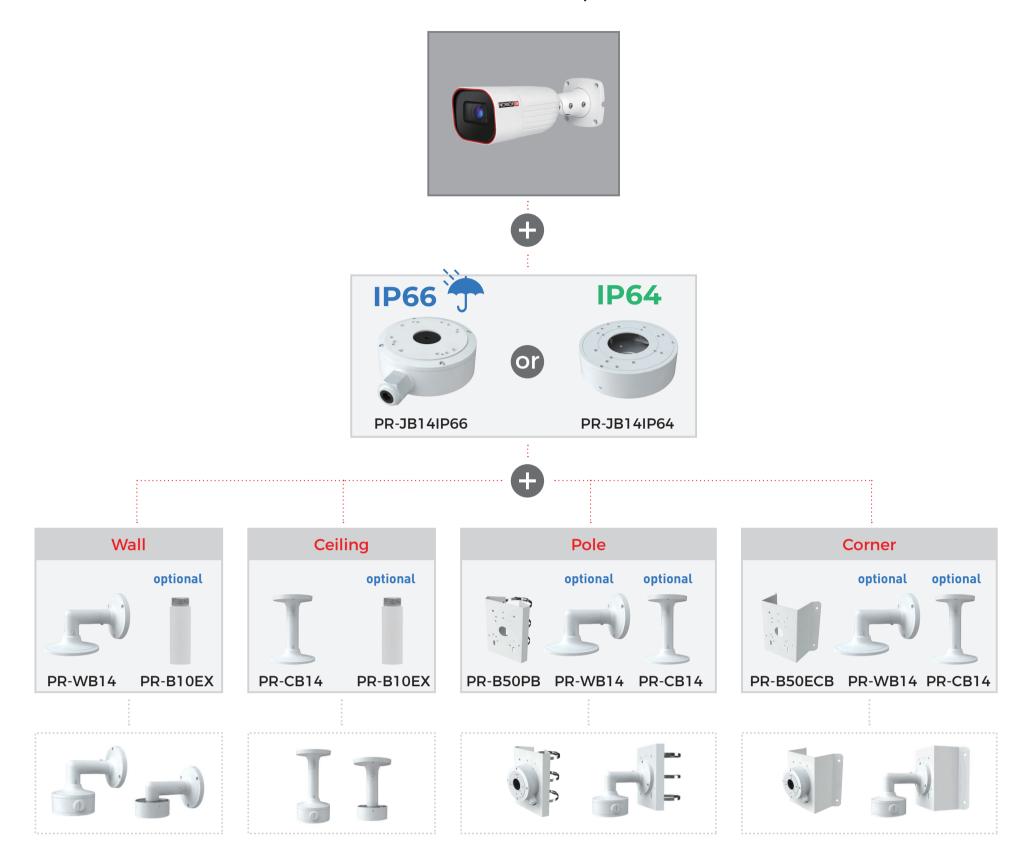

## For I4-Fixed Lens, I4-VF Lens, I4-MVF Lens, BMV-Fixed Lens & BMH-Fixed Lens, BMH-MVF Lens