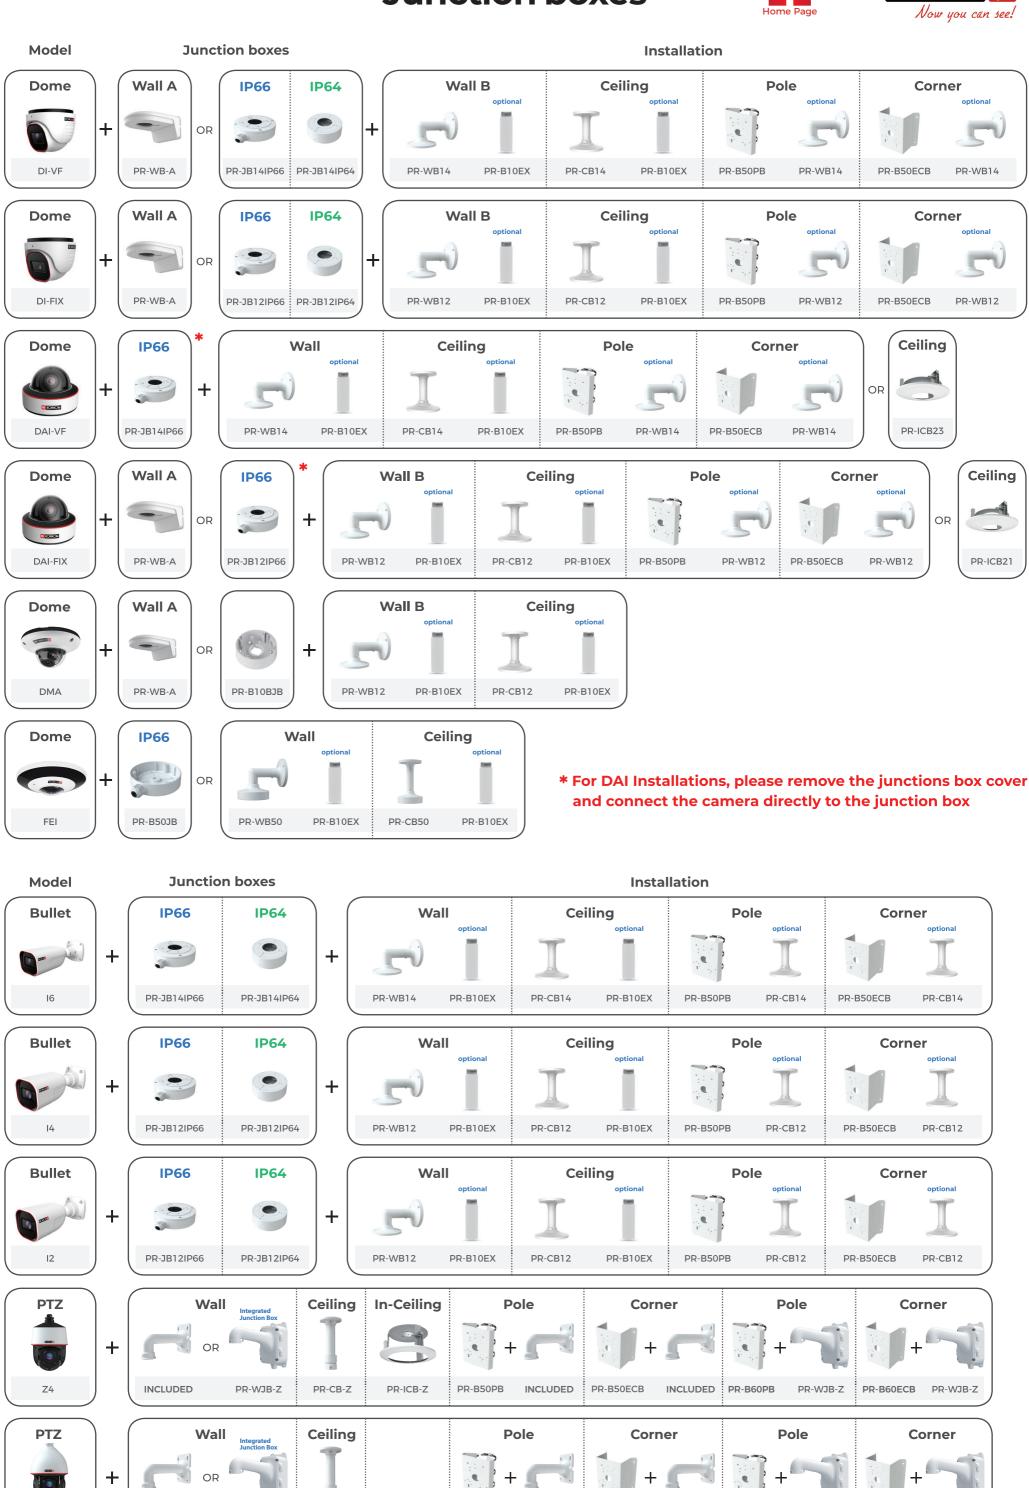

#### **Junction boxes**

PR-B50PB INCLUDED

Pole

PR-B70PB

INCLUDED

PR-B50ECB

PR-B70ECB

Corner

INCLUDED PR-B60PB

INCLUDED PR-B60PB PR-WJB-Z

PR-WJB-Z

PR-B60ECB PR-WJB-Z

PR-B60ECB PR-WJB-Z

INCLUDED

INCLUDED

PTZ

PR-WJB-Z

PR-WJB-Z

PR-CB-Z

Ceiling

PR-CB-Z