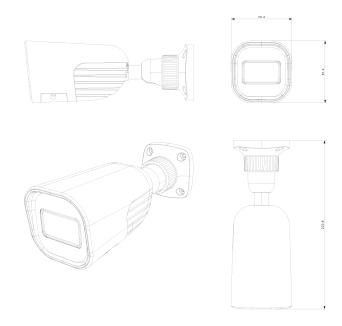

|                                                 |
|-------------------|-------------------------------------------------|
| РоЕ               | Yes                                             |
| Illumination      | 40m (2 High-Power IR LED) Red/Blue Strobe light |
| Power Supply      | DC12V/~780mA / PoE/~7.4W                        |
| Protection Rate   | Water Proof: IP66                               |
| Work Environment  | -30°C~60°C, 10%~90% Humidity                    |
| Bracket           | 3-Axis Bracket                                  |
| Dimensions        | 220.8x79.4x81.2mm                               |
| Weight (gross)    | ~650g                                           |
| Hard Reset Button | Yes                                             |



## **DIMENSIONS**



## **ACCESSORIES**