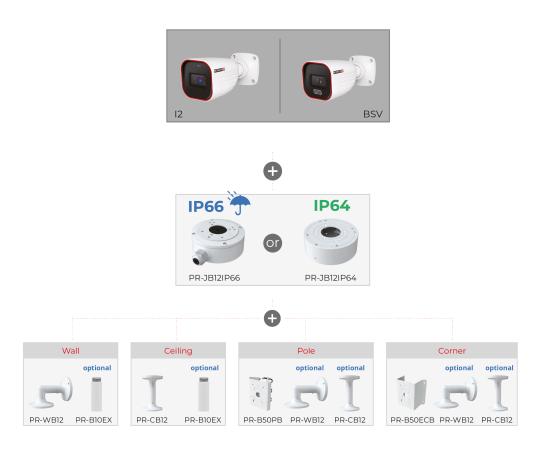

|
|-------------------|-------------------------------------------------|
| РоЕ               | Yes                                             |
| Illumination      | 40m (2 High-Power IR LED) Red/Blue Strobe light |
| Power Supply      | DC12V/~780mA / PoE/~7.4W                        |
| Protection Rate   | Water Proof: IP66                               |
| Work Environment  | -30°C~60°C, 10%~90% Humidity                    |
| Bracket           | 3-Axis Bracket                                  |
| Dimensions        | 220.8x79.4x81.2mm                               |
| Weight (gross)    | ~650g                                           |
| Hard Reset Button | Yes                                             |



## **DIMENSIONS**



## **ACCESSORIES**