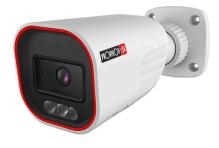

## 14-340AD-MVF

#### 40m IR 4MP Active Deterrence Motorized Lens Medium Bullet Camera

Active deterrence cameras are designed to deter unwanted visitors by activating visual and audio alerts. Equipped with a 2.8-12mm motorized lens, this 4MP Bullet camera is intended for medium-distance surveillance (up to 40m) in indoor and outdoor scenarios. The camera offers outstanding DDA Analytics (Detect, Distinguish, Alert), which can perform object recognition. With various detection rules and triggers, the I4-340AD-MVF camera will let unwanted visitors know that their presence is known and being monitored.

### **MAIN FEATURES**

- I4-340AD-MVF 4MP Active Deterrence MVF Bullet Camera with IR LED and DDA2 Analytics
- Sensor: 1/3" CMOS (16:9)
- Resolution: 2592×1520 25/30FPS (4MP)
- Lens: 2.8-12mm MVF with Auto Focus (94.2°-29.8°)
- True Day&Night ICR
- Illumination: 40m (2 High-Power IR LED) + Red/Blue Strobe light
- Compression: H.265+/ H.264+ / H.265 / H.264 / MJPEG
- · General Analytics: Camera Tampering
- Al (Object Recognition): DDA Sterile Area, DDA Line Crossing, DDA Object Counting (Line), DDA Object Counting (Area)
- Al (Face Detection): 10 Faces per frame