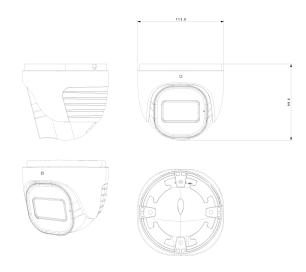

| Housing          |                                   |
|------------------|-----------------------------------|
| Illumination     | 40m (1 High-Power IR LED)         |
| Bracket          | 3-Axis Bracket                    |
| Protection Rate  | IP67                              |
| Dimensions       | Ф113*99.6mm                       |
| Weight (gross)   | 690g                              |
| Power            | DC12V/450mA                       |
| Work Environment | -30°C ~ 50°C , 10% ~ 90% humidity |

## **DIMENSIONS**