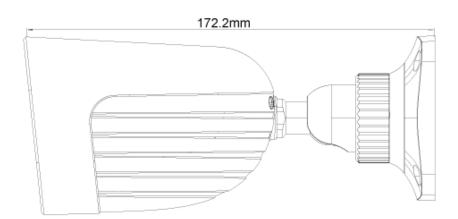

### DIMENSIONS

# 12-340IPSN-36

| οп |   | ш | CAT |   | N.C.       |
|----|---|---|-----|---|------------|
| ЭP |   |   | CAI |   | <b>V</b> O |
|    | _ |   |     | _ |            |

| Iris                | Fixed Iris                                                                                   |
|---------------------|----------------------------------------------------------------------------------------------|
| Lens Mount          | M12 mount                                                                                    |
| Protection Rate     | Water Proof: IP67                                                                            |
| Bracket             | 3-Axis Bracket                                                                               |
| Dimensions          | 172.2x73.4x74.5mm                                                                            |
| Weight (gross)      | ~390g                                                                                        |
| Network             | RJ45 (+PoE)                                                                                  |
| Power               | DC Socket                                                                                    |
| Analog Video Output | No                                                                                           |
| Audio Connectivity  | No                                                                                           |
| SD Card             | Event/Schedule based Main/Substream recording (Up to 128Gb)                                  |
| Hard Reset Button   | Yes                                                                                          |
| Alarm               | No                                                                                           |
| Remote Monitoring   | IE Browsing, VMS Software, Provision Cam2 Mobile App                                         |
| User Access         | Supports simultaneous monitoring of up to 4 users with multi-stream real-time transmission   |
| Network Protocol    | IPv4, IPv6, TCP, UDP, DHCP, NTP, DDNS, 802.1X, RTSP, Multicast, UPnP, Email, FTP, HTTPS, QoS |
| ONVIF               | Yes                                                                                          |
| Ethernet            | 100Mbps                                                                                      |
| PoE                 | Yes                                                                                          |
| Power Supply        | DC12V/~420mA / PoE/~5.4W                                                                     |
| Work Environment    | -30°C~60°C, 10%~90% Humidity                                                                 |
| Junction Box        | PR-JB12IP66 - PR-JB12IP64                                                                    |
|                     |                                                                                              |