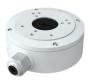

### **ACCESSORIES**

PR-JB12IP66

PR-JB12IP64

# 12-340IPSN-36

| οп |   | ш | CAT |   | N.C.       |
|----|---|---|-----|---|------------|
| ЭP |   |   | CAI |   | <b>V</b> O |
|    | _ |   |     | _ |            |

| Iris                | Fixed Iris                                                                                   |
|---------------------|----------------------------------------------------------------------------------------------|
| Lens Mount          | M12 mount                                                                                    |
| Protection Rate     | Water Proof: IP67                                                                            |
| Bracket             | 3-Axis Bracket                                                                               |
| Dimensions          | 172.2x73.4x74.5mm                                                                            |
| Weight (gross)      | ~390g                                                                                        |
| Network             | RJ45 (+PoE)                                                                                  |
| Power               | DC Socket                                                                                    |
| Analog Video Output | No                                                                                           |
| Audio Connectivity  | No                                                                                           |
| SD Card             | Event/Schedule based Main/Substream recording (Up to 128Gb)                                  |
| Hard Reset Button   | Yes                                                                                          |
| Alarm               | No                                                                                           |
| Remote Monitoring   | IE Browsing, VMS Software, Provision Cam2 Mobile App                                         |
| User Access         | Supports simultaneous monitoring of up to 4 users with multi-stream real-time transmission   |
| Network Protocol    | IPv4, IPv6, TCP, UDP, DHCP, NTP, DDNS, 802.1X, RTSP, Multicast, UPnP, Email, FTP, HTTPS, QoS |
| ONVIF               | Yes                                                                                          |
| Ethernet            | 100Mbps                                                                                      |
| PoE                 | Yes                                                                                          |
| Power Supply        | DC12V/~420mA / PoE/~5.4W                                                                     |
| Work Environment    | -30°C~60°C, 10%~90% Humidity                                                                 |
| Junction Box        | PR-JB12IP66 - PR-JB12IP64                                                                    |
|                     |                                                                                              |