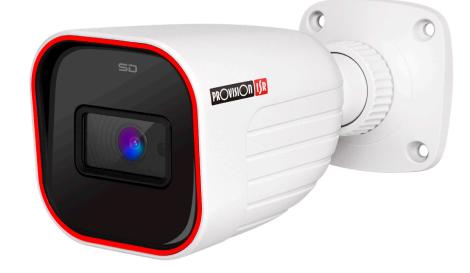

#### 20M IR 4MP FIXED LENS BULLET CAMERA

Equipped with a 3.6mm fixed lens, this 4MP bullet camera is designed for short-distance surveillance (up to 20m) in indoor and outdoor scenarios. With its outstanding performance, reliability, and affordable price, the I2-340IPSN-36 camera is the perfect solution for any basic installation.

#### **MAIN FEATURES**

- 4MP
- S-SIGHT
- 2592×1520 Resolution
- Wide field of view 89°
- 3D-DNR
- IP67