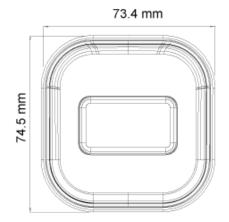

### DIMENSIONS

# 12-340IPSN-36

| οп |   | ш | CAT |   | N.C.       |
|----|---|---|-----|---|------------|
| ЭP |   |   | CAI |   | <b>V</b> O |
|    | _ |   |     | _ |            |

| Iris                | Fixed Iris                                                                                   |
|---------------------|----------------------------------------------------------------------------------------------|
| Lens Mount          | M12 mount                                                                                    |
| Protection Rate     | Water Proof: IP67                                                                            |
| Bracket             | 3-Axis Bracket                                                                               |
| Dimensions          | 172.2x73.4x74.5mm                                                                            |
| Weight (gross)      | ~390g                                                                                        |
| Network             | RJ45 (+PoE)                                                                                  |
| Power               | DC Socket                                                                                    |
| Analog Video Output | No                                                                                           |
| Audio Connectivity  | No                                                                                           |
| SD Card             | Event/Schedule based Main/Substream recording (Up to 128Gb)                                  |
| Hard Reset Button   | Yes                                                                                          |
| Alarm               | No                                                                                           |
| Remote Monitoring   | IE Browsing, VMS Software, Provision Cam2 Mobile App                                         |
| User Access         | Supports simultaneous monitoring of up to 4 users with multi-stream real-time transmission   |
| Network Protocol    | IPv4, IPv6, TCP, UDP, DHCP, NTP, DDNS, 802.1X, RTSP, Multicast, UPnP, Email, FTP, HTTPS, QoS |
| ONVIF               | Yes                                                                                          |
| Ethernet            | 100Mbps                                                                                      |
| PoE                 | Yes                                                                                          |
| Power Supply        | DC12V/~420mA / PoE/~5.4W                                                                     |
| Work Environment    | -30°C~60°C, 10%~90% Humidity                                                                 |
| Junction Box        | PR-JB12IP66 - PR-JB12IP64                                                                    |
|                     |                                                                                              |