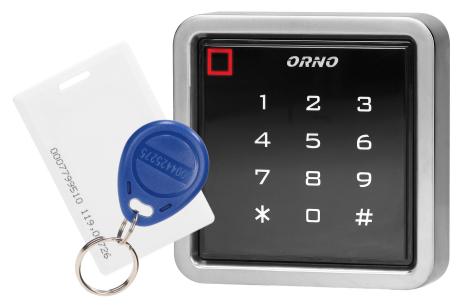

## **PRODUCT DESCRIPTION**

A code lock built in a slim and elegant, aluminum case features functions of a digital key pad and a card or proximity tags reader. This modern device is compatible with electromagnetic locks and access control systems. It can also control other electric or alarm appliances. This code lock has one relay output and a card/proximity tags reader. All authorized users can enter the protected space upon reading their card/proximity tag or entering an access code. A non-volatile EPROM memory remembers user codes and parameters, even in case of power shortage. The backlit key pad makes it easier to enter access codes even

after it gets dark. The durable casing of the device guarantees its resistance to variable weather conditions. It can be mounted on walls, facades and fences. Its flashing LED diodes prove that the device is in a working mode. Two tags (OR-ZS-890) and two proximity card (OR-ZS-892) included.