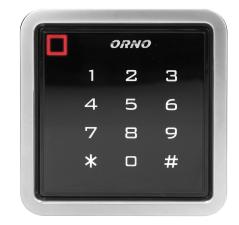

## **PRODUCT DESCRIPTION**

A code lock built in a slim and elegant, aluminum case features functions of a digital key pad and a card or proximity tags reader. This modern device is compatible with electromagnetic locks and access control systems. It can also control other electric or alarm appliances. This code lock has one relay output and a card/proximity tags reader. All authorized users can enter the protected space upon reading their card/proximity tag or entering an access code. A non-volatile EPROM memory remembers user codes and parameters, even in case of power shortage. The backlit key pad makes it easier to enter access codes even

after it gets dark. The durable casing of the device guarantees its resistance to variable weather conditions. It can be mounted on walls, facades and fences. Its flashing LED diodes prove that the device is in a working mode. Two tags (OR-ZS-890) and two proximity card (OR-ZS-892) included.