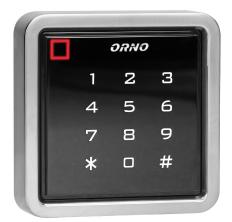

## **PRODUCT DESCRIPTION**

A code lock built in a slim and elegant, aluminum case features functions of a digital key pad and a card or proximity tags reader. This modern device is compatible with electromagnetic locks and access control systems. It can also control other electric or alarm appliances. This code lock has one relay output and a card/proximity tags reader. All authorized users can enter the protected space upon reading their card/proximity tag or entering an access code. A non-volatile EPROM memory remembers user codes and parameters, even in case of power shortage. The backlit key pad makes it easier to enter access codes even

after it gets dark. The durable casing of the device guarantees its resistance to variable weather conditions. It can be mounted on walls, facades and fences. Its flashing LED diodes prove that the device is in a working mode. Two tags (OR-ZS-890) and two proximity card (OR-ZS-892) included.