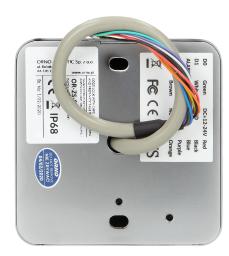

## General information:

| Touch keyboard:                  | No               |
|----------------------------------|------------------|
| Doorbell button:                 | No               |
| Туре:                            | Touch Code Lock  |
| Type of power supply:            | 12V DC           |
| Degree of protection (IP):       | 68               |
| Type of transmission:            | wired            |
| Number of relay outputs:         | 1                |
| Nominal voltage:                 | 12V DC           |
| Max. number of users:            | 2000             |
| Installation:                    | surface mounting |
| Dimensions - depth:              | 20 mm            |
| Proximity reader:                | Yes              |
| Keypad:                          | Yes              |
| Dimensions - height:             | 86 mm            |
| Frequency:                       | 125 kHz          |
| Temporary access can be granted: | No               |
| Permanent access can be granted: | No               |
| Backlight:                       | Yes              |
| Fingerprint reader:              | No               |