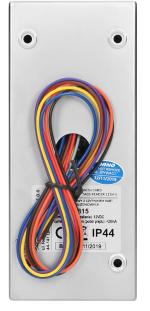

### General information:

| Touch keyboard:            | No                                                           |
|----------------------------|--------------------------------------------------------------|
| Doorbell button:           | No                                                           |
| Туре:                      | Code lock                                                    |
| Operating mode:            | proximity tag / proximity tag + card / proximity tag or code |
| Degree of protection (IP): | 44                                                           |
| Type of transmission:      | wired                                                        |
| Number of relay outputs:   | 1                                                            |
| Nominal voltage:           | 12V DC                                                       |
| Max. number of users:      | 1000                                                         |
| Installation:              | surface mounting                                             |
| Dimensions - depth:        | 135 mm                                                       |
| Proximity reader:          | Yes                                                          |
| Dimensions - width:        | 58 mm                                                        |
| Keypad:                    | Yes                                                          |
| Dimensions - height:       | 26 mm                                                        |
| Frequency:                 | 125 kHz                                                      |
| Backlight:                 | Yes                                                          |