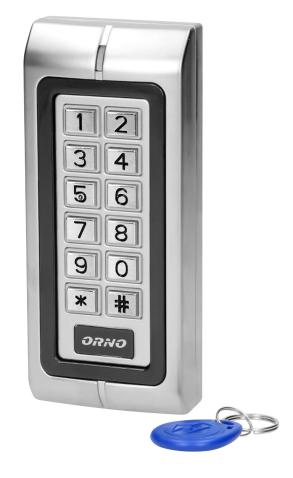

## Code lock with card and proximity tags reader, IP44

୍ର

혠

Marka: ORNO Home | Symbol: OR-ZS-815 | Ean: 5900378659457

#### **PRODUCT DESCRIPTION**

An independent code lock features functions of a digital key pad and a card or proximity tags reader. This modern device is compatible with electromagnetic locks and access control systems. It can also control other electric or alarm appliances. This code lock has one relay output and a card/proximity tags reader. All authorised users can enter the protected space upon reading their card/proximity tag or entering an access code. A non-volatile EPROM memory remembers user codes and parameters, even in case of power shortage. The backlit key pad makes it easier to enter access codes even after it gets dark. The durable casing of the

device guarantees its resistance to variable weather conditions. It can be mounted on walls, facades and fences. Its flashing LED diodes prove that the device is in a working mode.

### General information:

| Touch keyboard:            | No                                                           |
|----------------------------|--------------------------------------------------------------|
| Doorbell button:           | No                                                           |
| Туре:                      | Code lock                                                    |
| Operating mode:            | proximity tag / proximity tag + card / proximity tag or code |
| Degree of protection (IP): | 44                                                           |
| Type of transmission:      | wired                                                        |
| Number of relay outputs:   | 1                                                            |
| Nominal voltage:           | 12V DC                                                       |
| Max. number of users:      | 1000                                                         |
| Installation:              | surface mounting                                             |
| Dimensions - depth:        | 135 mm                                                       |
| Proximity reader:          | Yes                                                          |
| Dimensions - width:        | 58 mm                                                        |
| Keypad:                    | Yes                                                          |
| Dimensions - height:       | 26 mm                                                        |
| Frequency:                 | 125 kHz                                                      |
| Backlight:                 | Yes                                                          |