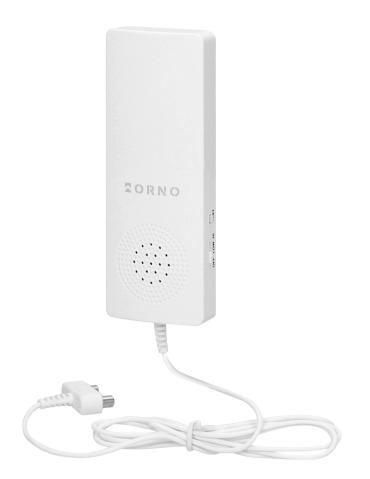

#### PRODUCT DESCRIPTION

A sensor designed for early detection of the presence of water in rooms exposed to flooding, such as basements or rooms with water tanks such as a dishwasher, washing machine, air conditioning, etc. The device has a measuring probe on a 1.2 m long cable.

## General information:

| Low battery indication: | Yes                                  |
|-------------------------|--------------------------------------|
| Type of power supply:   | via battery                          |
| Alarm volume (db):      | 95 - 110                             |
| Test button:            | Yes                                  |
| Nominal voltage:        | 3 x AAA                              |
| Hush button:            | No                                   |
| Failure indication:     | No                                   |
| End of life indication: | No                                   |
| Dimensions - depth:     | 18 mm                                |
| Battery included:       | No                                   |
| Dimensions - height:    | 122 mm                               |
| Other features:         | adjustment of the alarm volume level |
| Type of sensor:         | magnetic probe                       |