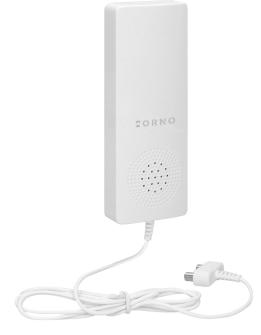

#### PRODUCT DESCRIPTION

A sensor designed for early detection of the presence of water in rooms exposed to flooding, such as basements or rooms with water tanks such as a dishwasher, washing machine, air conditioning, etc. The device has a measuring probe on a 1.2 m long cable.

## General information:

| Low battery indication: | Yes                                  |
|-------------------------|--------------------------------------|
| Type of power supply:   | via battery                          |
| Alarm volume (db):      | 95 - 110                             |
| Test button:            | Yes                                  |
| Nominal voltage:        | 3 x AAA                              |
| Hush button:            | No                                   |
| Failure indication:     | No                                   |
| End of life indication: | No                                   |
| Dimensions - depth:     | 18 mm                                |
| Battery included:       | No                                   |
| Dimensions - height:    | 122 mm                               |
| Other features:         | adjustment of the alarm volume level |
| Type of sensor:         | magnetic probe                       |