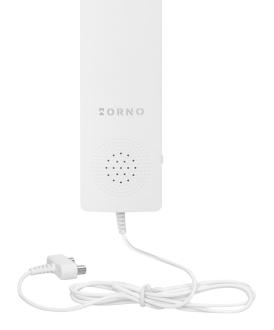

#### PRODUCT DESCRIPTION

A sensor designed for early detection of the presence of water in rooms exposed to flooding, such as basements or rooms with water tanks such as a dishwasher, washing machine, air conditioning, etc. The device has a measuring probe on a 1.2 m long cable.

## General information:

| Low battery indication: | Yes                                  |
|-------------------------|--------------------------------------|
| Type of power supply:   | via battery                          |
| Alarm volume (db):      | 95 - 110                             |
| Test button:            | Yes                                  |
| Nominal voltage:        | 3 x AAA                              |
| Hush button:            | No                                   |
| Failure indication:     | No                                   |
| End of life indication: | No                                   |
| Dimensions - depth:     | 18 mm                                |
| Battery included:       | No                                   |
| Dimensions - height:    | 122 mm                               |
| Other features:         | adjustment of the alarm volume level |
| Type of sensor:         | magnetic probe                       |