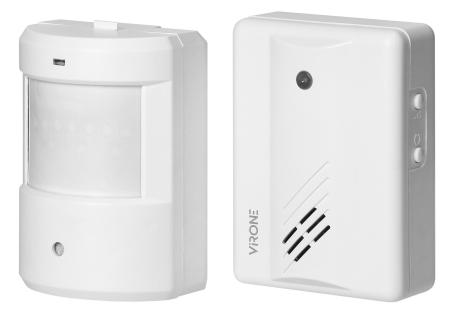

## **PRODUCT DESCRIPTION**

A motion sensor that allows control of entrance doors, eg in shops, warehouses, etc. The device sends a notification to the pager (receiver), which informs about the detected movement with one of 32 bell sounds, selected according to user's preferences. The volume of the device can be adjusted in 3 levels. The device can also be completely muted. The maximum range in the open area is 100 m, and the horizontal view angle of the sensor is approx. 140°.