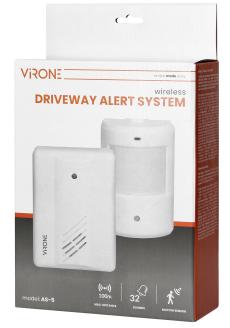

## Motion sensor with wireless indicator, 100m, battery operated

Marka: Virone | Symbol: AS-5 | Ean: 5908254817182

€

## **PRODUCT DESCRIPTION**

A motion sensor that allows control of entrance doors, eg in shops, warehouses, etc. The device sends a notification to the pager (receiver), which informs about the detected movement with one of 32 bell sounds, selected according to user's preferences. The volume of the device can be adjusted in 3 levels. The device can also be completely muted. The maximum range in the open area is 100 m, and the horizontal view angle of the sensor is approx. 140°.