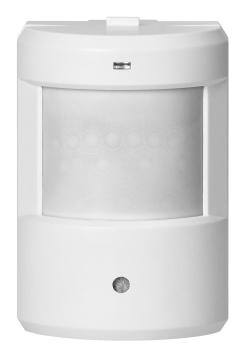

## **PRODUCT DESCRIPTION**

A motion sensor that allows control of entrance doors, eg in shops, warehouses, etc. The device sends a notification to the pager (receiver), which informs about the detected movement with one of 32 bell sounds, selected according to user's preferences. The volume of the device can be adjusted in 3 levels. The device can also be completely muted. The maximum range in the open area is 100 m, and the horizontal view angle of the sensor is approx. 140°.