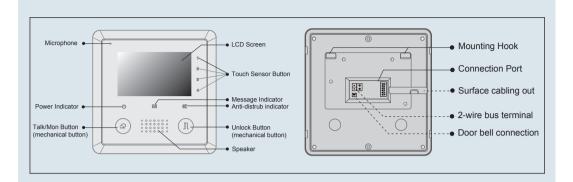

### 1. Parts and Functions

| LCD Screen             | Display the visitors' image                               |  |
|------------------------|-----------------------------------------------------------|--|
| Touch Sensor Button    | Menu navigation and tools setting                         |  |
| Microphone             | Receive voice from the user                               |  |
| Message Indicator      | When the LED On that means unread memory message reminder |  |
| Anti-distrub indicator | Anti-distrub function status indicator                    |  |
| Power Indicator        | Power status indicator                                    |  |
| Unlock button          | Press to release the door                                 |  |
| Talk/Mon button        | Press to communicate hands free with visitor              |  |
|                        | Press to view the outdoor condition in standby mode       |  |
| Speaker                | Send out vioce from the visitor                           |  |
| Mounting hook          | Use to hang up the monitor                                |  |
| Connection port        | Bus terminal                                              |  |

#### L1,L2: Bus terminal

**SW+,SW-:** Door bell call button connection port

DIP switches: Total 6 bits can be configured.

Bit1~Bit5: Used to User Code setting.

**Bit6:** Set to ON if the monitor is at the end of the line or works with DBC4S. Otherwise, set to OFF.