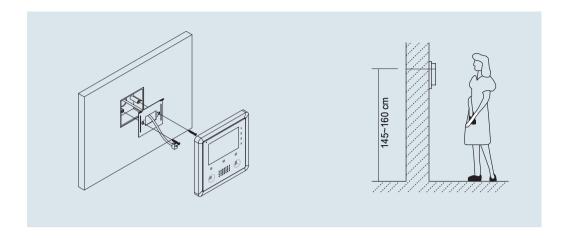

### 2. Monitor Mounting

- Use the screws to fix the Mounting Bracket on the mounting box.(fitting accessories includes a Bracket (Two pieces of 4X25 screws are needed to fasten the Mounting Bracket), Special 2 wire connectors to connect with Monitor)
- 2. Wire the system correctly(refer to connection chapter) then hang the Monitor on the Mounting Bracket firmly.