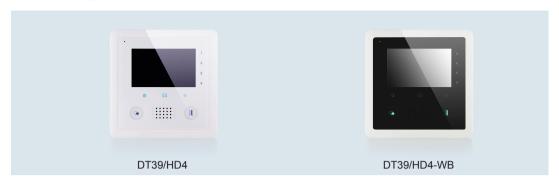

## 4. Ordering Information For Monitor

| Item        | Brief Description                                                  | Menu style |
|-------------|--------------------------------------------------------------------|------------|
| DT39/HD4    | 3.9 inch digital color TFT screen monitor with white housing       | Color icon |
| DT39/HD4-WB | 3.9 inch digital color TFT screen monitor with white&black housing | Color icon |