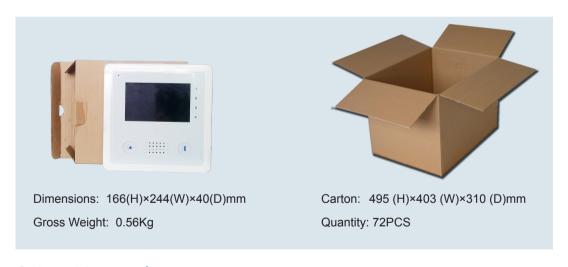

n the Mounting Bracket firmly.

### 3. Specification

Power supply:
 DC 20~28V

Power consumption: Standby 0.286W; Working status 3.224W

Monitor screen:
 3.9 inch digital color TFT

Display Resolutions: 800(R, G, B) x 480 pixels

Video signal: 1Vp-p, 75Ω, CCIR standard

Wiring: 2 wires, non-polarity

Dimension: 138(H)×138(W)×19(D)mm

## 4. Ordering Information For Monitor



| Item        | Brief Description                                                  | Menu style |
|-------------|--------------------------------------------------------------------|------------|
| DT39/HD4    | 3.9 inch digital color TFT screen monitor with white housing       | Color icon |
| DT39/HD4-WB | 3.9 inch digital color TFT screen monitor with white&black housing | Color icon |

### 5. Packing Information



### 6. App: Menu style