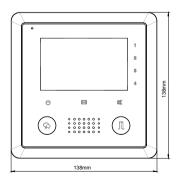

#### **DIMENSION**

Wiring: 2 wires, non-polarity

Dimension: 138(H)×138(W)×19(D)mm