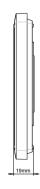

#### **DIMENSION**

Wiring: 2 wires, non-polarity

Dimension: 138(H)×138(W)×19(D)mm