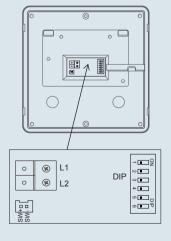

#### L1,L2: Bus terminal

**SW+,SW-:** Door bell call button connection port

DIP switches: Total 6 bits can be configured.

Bit1~Bit5: Used to User Code setting.

**Bit6:** Set to ON if the monitor is at the end of the line or works with DBC4S. Otherwise, set to OFF.