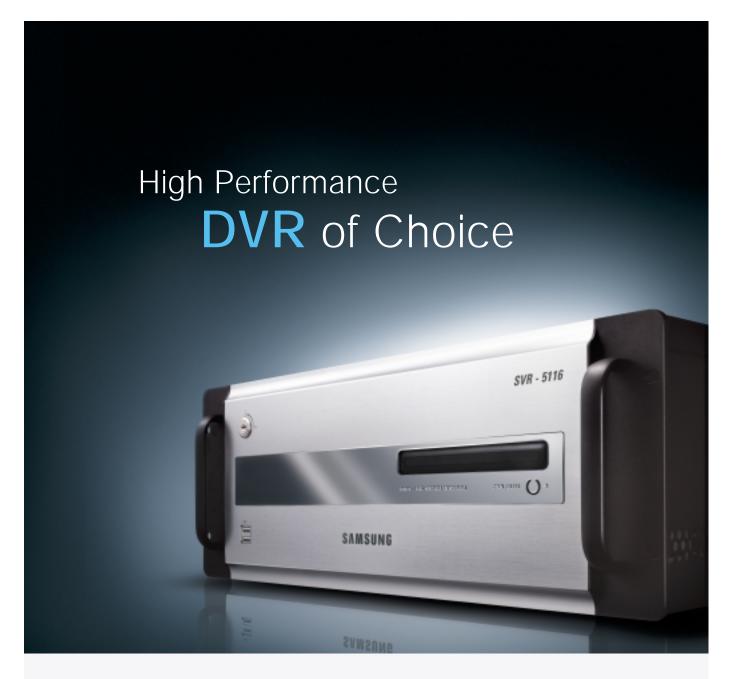

#### 16-CHANNEL PC BASE DIGITAL VIDEO RECORDER

## **SVR-5116**

- 1 month recording on 1 HDD with MPEG4 (160GB)
- 480/120fps of high picture quality image display/recording
- Superior reliability guaranteed by Samsung
- Powerful network surveillance based on integrated software
- User-friendly GUI menu
- Comes with CD-RW for simple data back-up

# Improved high performance DVR for your security and convenience!

The SVR-5116 is a high performance PC based 16 channel MPEG4 digital video recorder with all the advantages of a PC platform; including user convenience, superior extension and a powerful remote control network function.