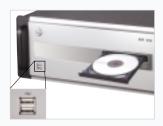

#### Convenient Data Back-up

CD-RW is built-in and the UBS port is located in the front of the product, which makes data back-up faster and easier. It supports various back-up instruments including DVD-RAM and external USB instruments.