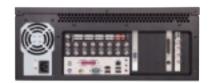

|                                            |  |  |
| System Protection    |           | Watch-Dog                                                                  |                                            |  |  |
| Back up File         |           | JPG, BMP, AVI                                                              |                                            |  |  |
| Dimension            |           | 482(W) x 177(H) x 449(D)mm                                                 |                                            |  |  |
| Weight               |           | 14.7 kg                                                                    |                                            |  |  |

#### Dimensions







#### Rear Panel



#### System Configuration



www.samsungcctv.com

Design and specifications are subject to change without notice.



SAMSUNG TECHWIN CO., LTD.
145-3, Sangdaewon 1-dong, Jungwon-gu,
Seongnam-si, Gyeonggi-do 462-703, Korea
Tel:+82-31-740-8137-8141 Fax:+82-31-740-8145

SAMSUNG TECHWIN MOSCOW OFFICE Korp 14, 37-A, PR-KT, Lenningradsky, Moscow 125167, Russia Tel:+7-95-258-9296, 9298 Fax:+7-95-258-9297 SAMSUNG OPTO-ELECTRONICS UK, LTD. Samsung House, 1000 Hillswood Drive, Hillswood Business Park Chertsey, Surrey KT16 OPS Tel:+44-1932-45-5308 Fax:+44-1932-45-5325

TIANJIN SAMSUNG OPTO-ELECTRONICS CO., LTD. 7 Pingchang Rd., Nankai Dist. Tianjin 300190, P.R China Tel: +86-22-2761-4724(33821) Fax: +86-22-2761-6514