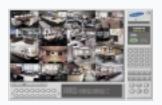

#### ■ 16 Channel High Picture Quality Surveillance (480fps)

It can display a maximum 480fps of high quality pictures and store 120fps of digital images.

16 Channel Display

#### ■ Easy and Convenient GUI (Graphic User Interface)

The convenient menu screen is easy enough even for a beginner.

**SVR Monitor** 