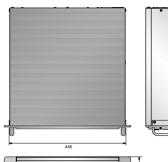

|                                            |  |  |
| System Protection    |           | Watch-Dog                                                                  |                                            |  |  |
| Back up File         |           | JPG, BMP, AVI                                                              |                                            |  |  |
| Dimension            |           | 482(W) x 177(H) x 449(D)mm                                                 |                                            |  |  |
| Weight               |           | 14.7 kg                                                                    |                                            |  |  |

#### Dimensions







#### Rear Panel



#### System Configuration



www.samsungcctv.com

Design and specifications are subject to change without notice.



SAMSUNG TECHWIN CO., LTD.
145-3, Sangdaewon 1-dong, Jungwon-gu,
Seongnam-si, Gyeonggi-do 462-703, Korea
Tel:+82-31-740-8137-8141 Fax:+82-31-740-8145

SAMSUNG TECHWIN MOSCOW OFFICE Korp 14, 37-A, PR-KT, Lenningradsky, Moscow 125167, Russia Tel:+7-95-258-9296, 9298 Fax:+7-95-258-9297 SAMSUNG OPTO-ELECTRONICS UK, LTD. Samsung House, 1000 Hillswood Drive, Hillswood Business Park Chertsey, Surrey KT16 OPS Tel:+44-1932-45-5308 Fax:+44-1932-45-5325

TIANJIN SAMSUNG OPTO-ELECTRONICS CO., LTD. 7 Pingchang Rd., Nankai Dist. Tianjin 300190, P.R China Tel: +86-22-2761-4724(33821) Fax: +86-22-2761-6514