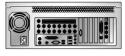

in                                                                   |                                            |  |  |
| System Protection    |           | Watch-Dog                                                                  |                                            |  |  |
| Back up File         |           | JPG, BMP, AVI                                                              |                                            |  |  |
| Dimension            |           | 482(W) x 177(H) x 449(D)mm                                                 |                                            |  |  |
| Weight               |           | 14.7 kg                                                                    |                                            |  |  |

#### Dimensions







#### Rear Panel



#### System Configuration



www.samsungcctv.com

Design and specifications are subject to change without notice.



SAMSUNG TECHWIN CO., LTD.
145-3, Sangdaewon 1-dong, Jungwon-gu,
Seongnam-si, Gyeonggi-do 462-703, Korea
Tel:+82-31-740-8137-8141 Fax:+82-31-740-8145

SAMSUNG TECHWIN MOSCOW OFFICE Korp 14, 37-A, PR-KT, Lenningradsky, Moscow 125167, Russia Tel:+7-95-258-9296, 9298 Fax:+7-95-258-9297 SAMSUNG OPTO-ELECTRONICS UK, LTD. Samsung House, 1000 Hillswood Drive, Hillswood Business Park Chertsey, Surrey KT16 OPS Tel:+44-1932-45-5308 Fax:+44-1932-45-5325

TIANJIN SAMSUNG OPTO-ELECTRONICS CO., LTD. 7 Pingchang Rd., Nankai Dist. Tianjin 300190, P.R China Tel: +86-22-2761-4724(33821) Fax: +86-22-2761-6514