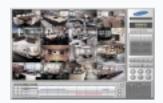

#### ■ Easy and Convenient GUI (Graphic User Interface)

The convenient menu screen is easy enough even for a beginner.

**SVR Monitor** 

#### Real-time surveillance / recorded program

- 16 channel maximum 120 fps recording
- · Dual recording schedule mode
- · Audio recording function

SVR Playback