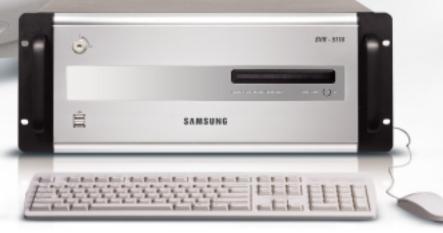

#### ■ Easy and Convenient GUI (Graphic User Interface)

The convenient menu screen is easy enough even for a beginner.

**SVR Monitor** 

#### Real-time surveillance / recorded program

- 16 channel maximum 120 fps recording
- · Dual recording schedule mode
- · Audio recording function

SVR Playback

#### Recorded data retrieval / playback

- Immediate retrieval for each camera (Day / Time)
- 16 channel simultaneous high speed retrieval
- · Multi-channel simultaneous playback / Panorama playback
- · Storage, print, bookmark function