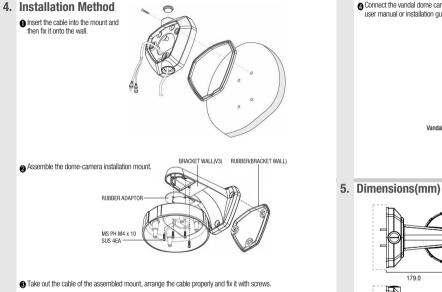

3. Prior To Use

Avoid installing the mounting onto an unstable structure such as a gypsum wall panel. Install the mounting onto a strong structure such as a concrete wall, steel beam, etc. Use concrete screws with plugs or other installation tools when installing the mounting onto a concrete structure. Make sure that all the screw parts are metallic. (Avoid screwing too close to the edge of a piece of wood when screwing into a wooden structure)