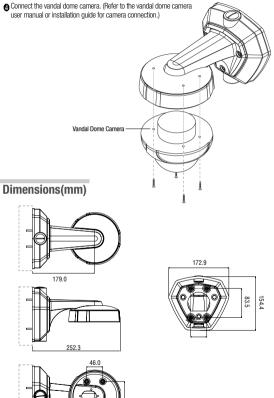

3. Prior To Use

Avoid installing the mounting onto an unstable structure such as a gypsum wall panel. Install the mounting onto a strong structure such as a concrete wall, steel beam, etc. Use concrete screws with plugs or other installation tools when installing the mounting onto a concrete structure. Make sure that all the screw parts are metallic. (Avoid screwing too close to the edge of a piece of wood when screwing into a wooden structure)