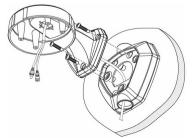

3. Prior To Use

Avoid installing the mounting onto an unstable structure such as a gypsum wall panel. Install the mounting onto a strong structure such as a concrete wall, steel beam, etc. Use concrete screws with plugs or other installation tools when installing the mounting onto a concrete structure. Make sure that all the screw parts are metallic. (Avoid screwing too close to the edge of a piece of wood when screwing into a wooden structure)