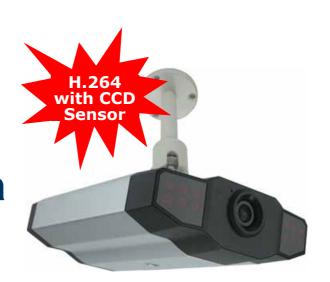

# AVI203 Network Camera

(Day & Night)

#### **FEATURES**

- Low-latency video streaming with H.264 compression format for sharp and clear images
- 1/3" CCD image sensor with high quality pictures
- Hybrid digital / analog video output
- Motion detection and alarm notification functions
- External microphone in / audio out for two-way voice communication
- Day & night functionality with Smart Light Control feature for clear and accurate image
- Complete IP surveillance system, such as the Central Management System (CMS) software,
   Network-Attached Storage (NAS), Network Video Recorder (NVR), etc.