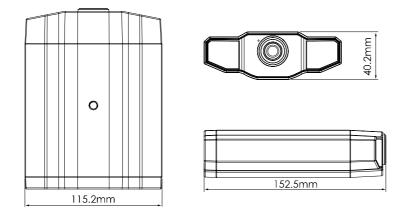

### **SPECIFICATIONS (CONTINUED...)**

| AVI203<br>■ Camera                |                                                                                                                                                                                                                                                                    |  |
|-----------------------------------|--------------------------------------------------------------------------------------------------------------------------------------------------------------------------------------------------------------------------------------------------------------------|--|
|                                   |                                                                                                                                                                                                                                                                    |  |
| Pixels                            | NTSC: 512(H) x 492(V) / PAL: 512(H) x 582(V)                                                                                                                                                                                                                       |  |
| Lens                              | f4.6mm                                                                                                                                                                                                                                                             |  |
| F-number                          | F1.9                                                                                                                                                                                                                                                               |  |
| Viewing Angle                     | 60°                                                                                                                                                                                                                                                                |  |
| Shutter Speed                     | 1 / 60 (1/50) to 1 / 100,000 sec.                                                                                                                                                                                                                                  |  |
| IR LED                            | YES                                                                                                                                                                                                                                                                |  |
| Min Illumination                  | 0 Lux (11m IR ON)                                                                                                                                                                                                                                                  |  |
| Video Output                      | 1.0 Vp-p. 75Ω                                                                                                                                                                                                                                                      |  |
| BLC                               | AUTO                                                                                                                                                                                                                                                               |  |
| White Balance                     | ATW                                                                                                                                                                                                                                                                |  |
| Others                            |                                                                                                                                                                                                                                                                    |  |
| Remote Control                    | YES                                                                                                                                                                                                                                                                |  |
| Motion Detection                  | YES                                                                                                                                                                                                                                                                |  |
| Alarm and event Notification      | Image upload over FTP and Email                                                                                                                                                                                                                                    |  |
| General I/O                       | Alarm in x1                                                                                                                                                                                                                                                        |  |
| Power                             | 12VDC, 1A                                                                                                                                                                                                                                                          |  |
| Operating Temperature             | 0~40℃                                                                                                                                                                                                                                                              |  |
| Humidity                          | 85%                                                                                                                                                                                                                                                                |  |
| Minimum Web Browsing Requirements | <ul> <li>Pentium 4 CPU 1.3 GHz or higher, or equivalent AMD</li> <li>256 MB RAM</li> <li>AGP graphics card, Direct Draw, 32MB RAM</li> <li>Windows Vista, XP, Windows 2000 Server, ME, 98, DirectX 9.0 or later</li> <li>Internet Explorer 6.x or later</li> </ul> |  |
| Dimension (mm)**                  | 152.5(L) x 115.2(W) x 40.2(H) (6.00" x 4.54" x 1.58")                                                                                                                                                                                                              |  |
| Shipping Weight                   | 812g (1.79 lbs) including mounting bracket and power supply                                                                                                                                                                                                        |  |
| In/Out Door Use                   | Indoor                                                                                                                                                                                                                                                             |  |

<sup>\*</sup> The specifications are subject to change without notice.
\*\* Dimensional tolerance: (± 5mm)

**Dimensions:** 152.5 (L) x 115.2 (W) x 40.2 (H) mm