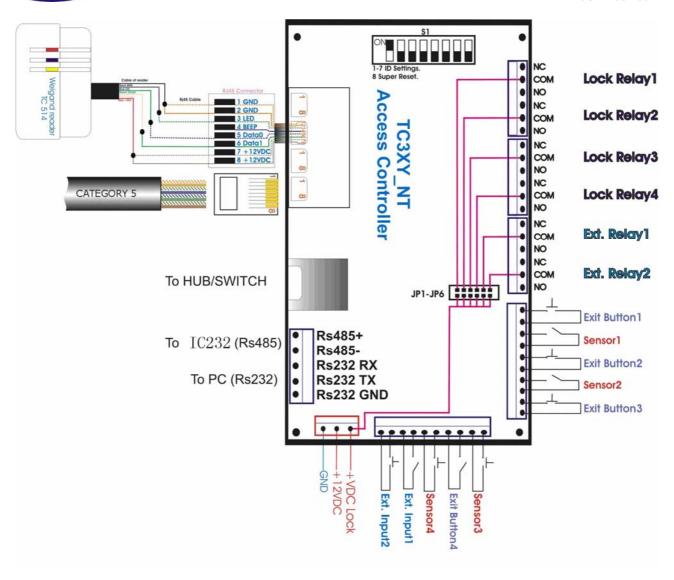

# Connection Diagrams for TC3XY controller

Tel: (972)-3-5464256 Fax: (972)-3-5464259 Website: www.key-king.com

#### Communication mode:

RS485bus, the data transmitting range is over 1200 meters. The speed is 19200/9600/4800 1,1,n.

Through a RS485 bus, the user can connect 127 sets of TC3XY controllers at the most. Then they can control 508 doors at that time. Each of them can work separately. When offline, it can record the data and transactions automatically. When online again, it can upload these information to sever PC automatically.

The required telecommunication cable is the two-core shielding line, wire resistance is 24  $\Omega$ /1000 ft max. Recommended cable is Belden 9501, Alpha 5471C or equivalent.