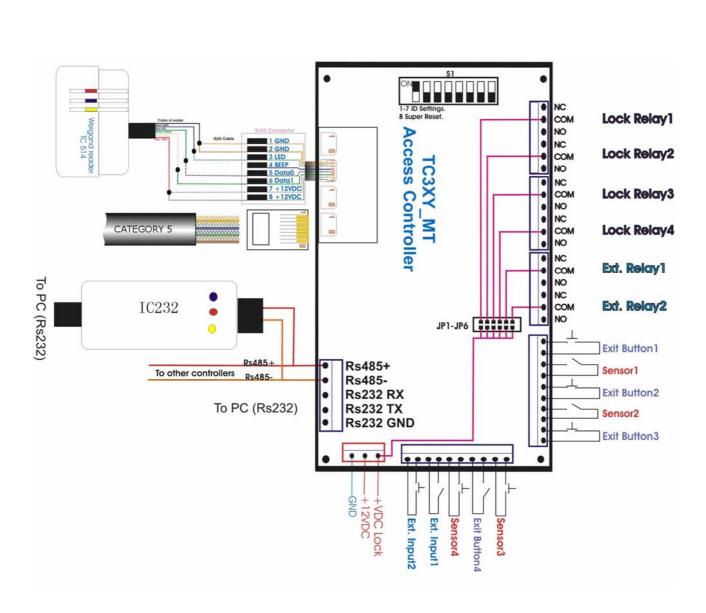

# Connection Diagrams for TC3XY controller

Tel: (972)-3-5464256 Fax: (972)-3-5464259 Website: www.key-king.com

#### Communication mode:

RS485bus, the data transmitting range is over 1200 meters. The speed is 19200/9600/4800 1,1,n.

Through a RS485 bus, the user can connect 127 sets of TC3XY controllers at the most. Then they can control 508 doors at that time. Each of them can work separately. When offline, it can record the data and transactions automatically. When online again, it can upload these information to sever PC automatically.

The required telecommunication cable is the two-core shielding line, wire resistance is 24  $\Omega$ /1000 ft max. Recommended cable is Belden 9501, Alpha 5471C or equivalent.