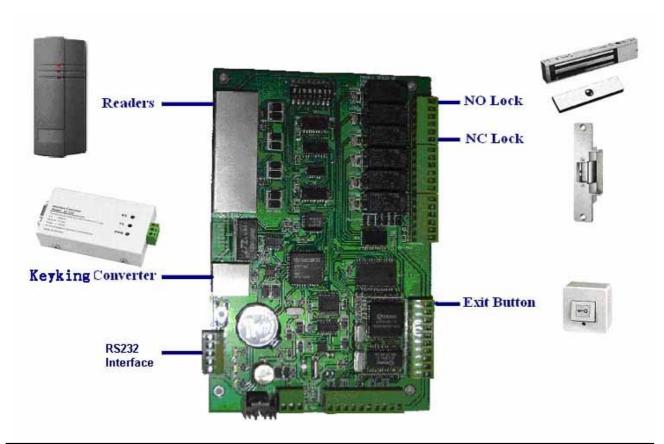

#### **TC312:** Singe Doors Access Controller

- 1 door relays output (NC/NO)
- 1 door sensor input (NO)
- 2 weigand readers input

#### TC322: 2 Doors Access Controller

- 2 door relays output (NC/NO)
- 2 door sensor input (NO)
- 2 weigand readers input

#### TC344: 4 Doors Access Controller

- 4 door relays output (NC/NO)
- 4 door sensor input (NO)
- 4 weigand readers input

# TC348: 4 Doors Access Controller

- 4 door relays output (NC/NO)
- 4 door sensor input (NO)
- 8 weigand readers input

TC3XY series controllers are new design and state-of-the-art 4 door access controller by Tomcom Global Limited. It is a perfect low cost solution for today Intelligent Building.